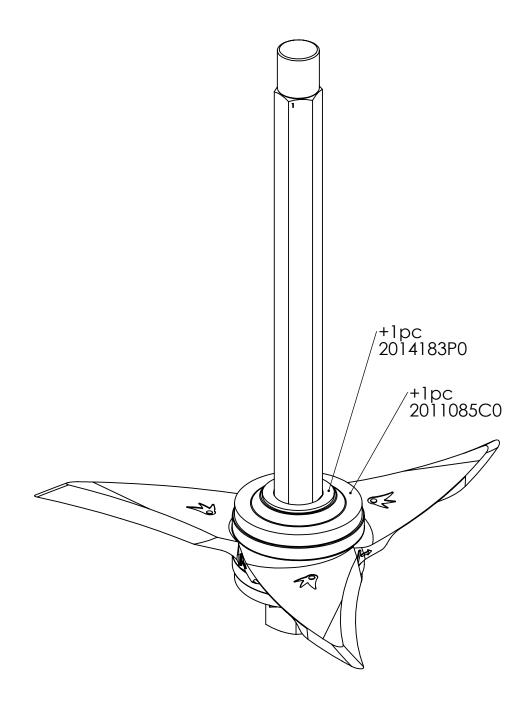

| ITEM NO. | PartNo    | QTY. | Weight | Description                                                                    | Material           | Length |
|----------|-----------|------|--------|--------------------------------------------------------------------------------|--------------------|--------|
| 1        | 2011012C0 | 3    | 2.49   | ROLLER HARTING RING DRIVER                                                     | 80-55-06           |        |
| 2        | 2011018C1 | 6    | 2.37   | Harting Ring, Cast                                                             | 80-55-06           |        |
| 3        | 2011058C0 | 9    | 4.884  | CW Tine, Tabs Base, hard-faced                                                 | 2011014C2          |        |
| 4        | 2011074C1 | 2    | 20.96  | Short Spacer, Cast                                                             | 65-45-12           |        |
| 5        | 2011085C0 | 4    | 3.50   | End Cap                                                                        | 80-55-06           |        |
| 6        | 2011087C1 | 1    | 20.22  | Bearings are set on the turned outer ends of the shaft inboard of the threads. | BAR HEX-1.75, 4140 | 27.625 |
| 7        | 2011185P0 | 2    | 1.60   | 1-3/4"-12 Grade 8 Hex Nut, MCM# 90499A868                                      | Grade 8 Steel      |        |
| 8        | 2012180C1 | 2    | 3.49   | End Cap, drilled                                                               | 2011085C0          |        |
| 9        | 2012182C1 | 2    | 0.27   | Roller nut lock flange                                                         | SH-14GA            | 2      |
| 10       | 2012184P1 | 2    | 0.008  | 1/4" x 1" Zinc-Plated Steel Slotted Spring Pin, MCM#<br>90692A742              | MCM# 90692A742     |        |
| 11       | 2014183P0 | 4    | 0.13   | Flat roller bearing washer, BOKERS# 422395                                     | BOKERS# 422395     | 0.125  |
| 12       | ASM986A04 | 2    | 9.23   | Roller Bearing Unit                                                            |                    |        |