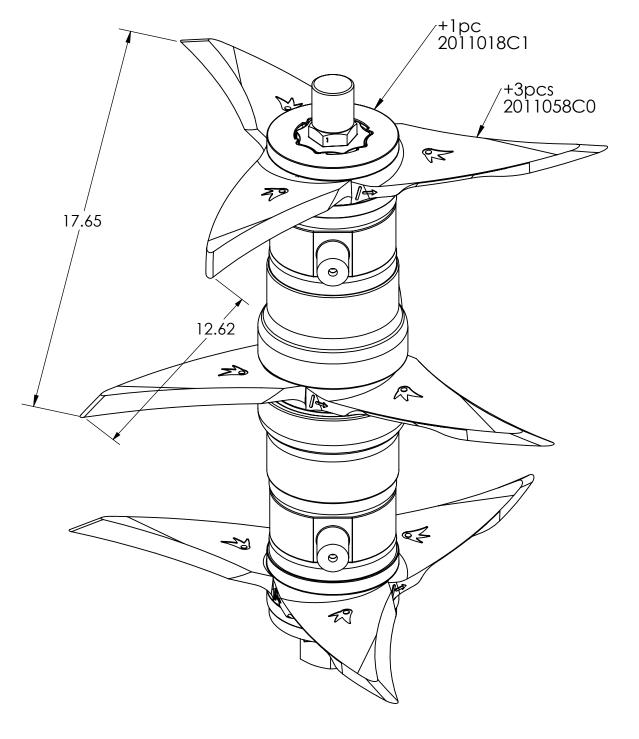

| ITEM NO. | PartNo    | QTY. | Weight | Description                                                                    | Material           | Length |
|----------|-----------|------|--------|--------------------------------------------------------------------------------|--------------------|--------|
| 1        | 2011012C0 | 3    | 2.49   | ROLLER HARTING RING DRIVER                                                     | 80-55-06           |        |
| 2        | 2011018C1 | 6    | 2.37   | Harting Ring, Cast                                                             | 80-55-06           |        |
| 3        | 2011058C0 | 9    | 4.884  | CW Tine, Tabs Base, hard-faced                                                 | 2011014C2          |        |
| 4        | 2011074C1 | 2    | 20.96  | Short Spacer, Cast                                                             | 65-45-12           |        |
| 5        | 2011085C0 | 4    | 3.50   | End Cap                                                                        | 80-55-06           |        |
| 6        | 2011087C1 | 1    | 20.22  | Bearings are set on the turned outer ends of the shaft inboard of the threads. | BAR HEX-1.75, 4140 | 27.625 |
| 7        | 2011185P0 | 2    | 1.60   | 1-3/4"-12 Grade 8 Hex Nut, MCM# 90499A868                                      | Grade 8 Steel      |        |
| 8        | 2012180C1 | 2    | 3.49   | End Cap, drilled                                                               | 2011085C0          |        |
| 9        | 2012182C1 | 2    | 0.27   | Roller nut lock flange                                                         | SH-14GA            | 2      |
| 10       | 2012184P1 | 2    | 0.008  | 1/4" x 1" Zinc-Plated Steel Slotted Spring Pin, MCM#<br>90692A742              | MCM# 90692A742     |        |
| 11       | 2014183P0 | 4    | 0.13   | Flat roller bearing washer, BOKERS# 422395                                     | BOKERS# 422395     | 0.125  |
| 12       | ASM986A04 | 2    | 9.23   | Roller Bearing Unit                                                            |                    |        |