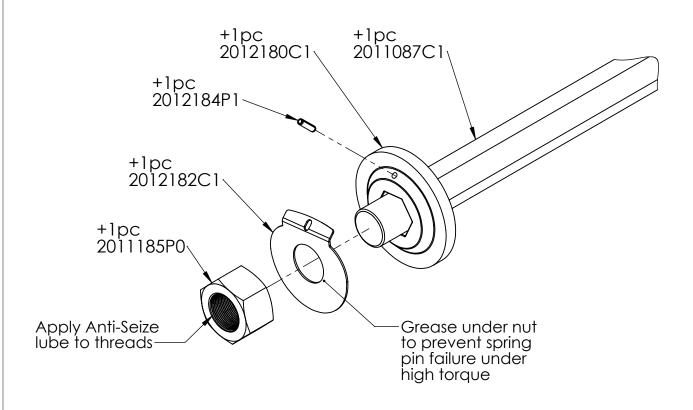

| ITEM NO. | PartNo    | QTY. | Weight | Description                                                                    | Material           | Length |
|----------|-----------|------|--------|--------------------------------------------------------------------------------|--------------------|--------|
| 1        | 2011012C0 | 3    | 2.49   | ROLLER HARTING RING DRIVER                                                     | 80-55-06           |        |
| 2        | 2011018C1 | 6    | 2.37   | Harting Ring, Cast                                                             | 80-55-06           |        |
| 3        | 2011058C0 | 9    | 4.884  | CW Tine, Tabs Base, hard-faced                                                 | 2011014C2          |        |
| 4        | 2011074C1 | 2    | 20.96  | Short Spacer, Cast                                                             | 65-45-12           |        |
| 5        | 2011085C0 | 4    | 3.50   | End Cap                                                                        | 80-55-06           |        |
| 6        | 2011087C1 | 1    | 20.22  | Bearings are set on the turned outer ends of the shaft inboard of the threads. | BAR HEX-1.75, 4140 | 27.625 |
| 7        | 2011185P0 | 2    | 1.60   | 1-3/4"-12 Grade 8 Hex Nut, MCM# 90499A868                                      | Grade 8 Steel      |        |
| 8        | 2012180C1 | 2    | 3.49   | End Cap, drilled                                                               | 2011085C0          |        |
| 9        | 2012182C1 | 2    | 0.27   | Roller nut lock flange                                                         | SH-14GA            | 2      |
| 10       | 2012184P1 | 2    | 0.008  | 1/4" x 1" Zinc-Plated Steel Slotted Spring Pin, MCM#<br>90692A742              | MCM# 90692A742     |        |
| 11       | 2014183P0 | 4    | 0.13   | Flat roller bearing washer, BOKERS# 422395                                     | BOKERS# 422395     | 0.125  |
| 12       | ASM986A04 | 2    | 9.23   | Roller Bearing Unit                                                            |                    |        |