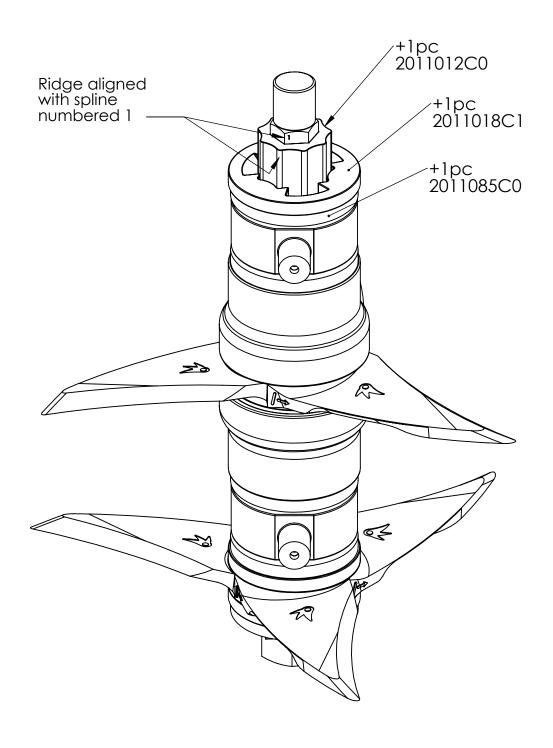

| ITEM NO. | PartNo    | QTY. | Weight | Description                                                                    | Material           | Length |
|----------|-----------|------|--------|--------------------------------------------------------------------------------|--------------------|--------|
| 1        | 2011012C0 | 3    | 2.49   | ROLLER HARTING RING DRIVER                                                     | 80-55-06           |        |
| 2        | 2011018C1 | 6    | 2.37   | Harting Ring, Cast                                                             | 80-55-06           |        |
| 3        | 2011058C0 | 9    | 4.884  | CW Tine, Tabs Base, hard-faced                                                 | 2011014C2          |        |
| 4        | 2011074C1 | 2    | 20.96  | Short Spacer, Cast                                                             | 65-45-12           |        |
| 5        | 2011085C0 | 4    | 3.50   | End Cap                                                                        | 80-55-06           |        |
| 6        | 2011087C1 | 1    | 20.22  | Bearings are set on the turned outer ends of the shaft inboard of the threads. | BAR HEX-1.75, 4140 | 27.625 |
| 7        | 2011185P0 | 2    | 1.60   | 1-3/4"-12 Grade 8 Hex Nut, MCM# 90499A868                                      | Grade 8 Steel      |        |
| 8        | 2012180C1 | 2    | 3.49   | End Cap, drilled                                                               | 2011085C0          |        |
| 9        | 2012182C1 | 2    | 0.27   | Roller nut lock flange                                                         | SH-14GA            | 2      |
| 10       | 2012184P1 | 2    | 0.008  | 1/4" x 1" Zinc-Plated Steel Slotted Spring Pin, MCM#<br>90692A742              | MCM# 90692A742     |        |
| 11       | 2014183P0 | 4    | 0.13   | Flat roller bearing washer, BOKERS# 422395                                     | BOKERS# 422395     | 0.125  |
| 12       | ASM986A04 | 2    | 9.23   | Roller Bearing Unit                                                            |                    |        |