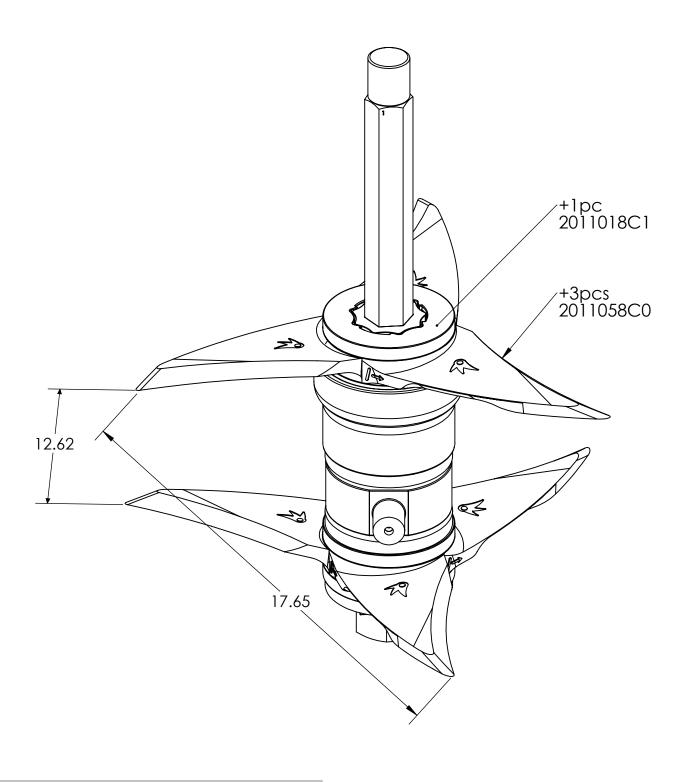

| ITEM NO. | PartNo    | QTY. | Weight | Description                                                                    | Material           | Length |
|----------|-----------|------|--------|--------------------------------------------------------------------------------|--------------------|--------|
| 1        | 2011012C0 | 3    | 2.49   | ROLLER HARTING RING DRIVER                                                     | 80-55-06           |        |
| 2        | 2011018C1 | 6    | 2.37   | Harting Ring, Cast                                                             | 80-55-06           |        |
| 3        | 2011058C0 | 9    | 4.884  | CW Tine, Tabs Base, hard-faced                                                 | 2011014C2          |        |
| 4        | 2011074C1 | 2    | 20.96  | Short Spacer, Cast                                                             | 65-45-12           |        |
| 5        | 2011085C0 | 4    | 3.50   | End Cap                                                                        | 80-55-06           |        |
| 6        | 2011087C1 | 1    | 20.22  | Bearings are set on the turned outer ends of the shaft inboard of the threads. | BAR HEX-1.75, 4140 | 27.625 |
| 7        | 2011185P0 | 2    | 1.60   | 1-3/4"-12 Grade 8 Hex Nut, MCM# 90499A868                                      | Grade 8 Steel      |        |
| 8        | 2012180C1 | 2    | 3.49   | End Cap, drilled                                                               | 2011085C0          |        |
| 9        | 2012182C1 | 2    | 0.27   | Roller nut lock flange                                                         | SH-14GA            | 2      |
| 10       | 2012184P1 | 2    | 0.008  | 1/4" x 1" Zinc-Plated Steel Slotted Spring Pin, MCM#<br>90692A742              | MCM# 90692A742     |        |
| 11       | 2014183P0 | 4    | 0.13   | Flat roller bearing washer, BOKERS# 422395                                     | BOKERS# 422395     | 0.125  |
| 12       | ASM986A04 | 2    | 9.23   | Roller Bearing Unit                                                            |                    |        |