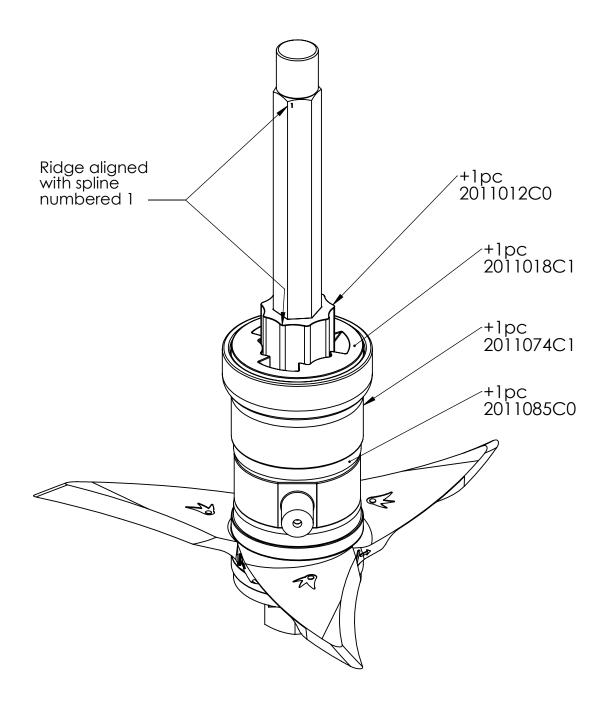

| ITEM NO. | PartNo    | QTY. | Weight | Description                                                                    | Material           | Length |
|----------|-----------|------|--------|--------------------------------------------------------------------------------|--------------------|--------|
| 1        | 2011012C0 | 3    | 2.49   | ROLLER HARTING RING DRIVER                                                     | 80-55-06           |        |
| 2        | 2011018C1 | 6    | 2.37   | Harting Ring, Cast                                                             | 80-55-06           |        |
| 3        | 2011058C0 | 9    | 4.884  | CW Tine, Tabs Base, hard-faced                                                 | 2011014C2          |        |
| 4        | 2011074C1 | 2    | 20.96  | Short Spacer, Cast                                                             | 65-45-12           |        |
| 5        | 2011085C0 | 4    | 3.50   | End Cap                                                                        | 80-55-06           |        |
| 6        | 2011087C1 | 1    | 20.22  | Bearings are set on the turned outer ends of the shaft inboard of the threads. | BAR HEX-1.75, 4140 | 27.625 |
| 7        | 2011185P0 | 2    | 1.60   | 1-3/4"-12 Grade 8 Hex Nut, MCM# 90499A868                                      | Grade 8 Steel      |        |
| 8        | 2012180C1 | 2    | 3.49   | End Cap, drilled                                                               | 2011085C0          |        |
| 9        | 2012182C1 | 2    | 0.27   | Roller nut lock flange                                                         | SH-14GA            | 2      |
| 10       | 2012184P1 | 2    | 0.008  | 1/4" x 1" Zinc-Plated Steel Slotted Spring Pin, MCM#<br>90692A742              | MCM# 90692A742     |        |
| 11       | 2014183P0 | 4    | 0.13   | Flat roller bearing washer, BOKERS# 422395                                     | BOKERS# 422395     | 0.125  |
| 12       | ASM986A04 | 2    | 9.23   | Roller Bearing Unit                                                            |                    |        |