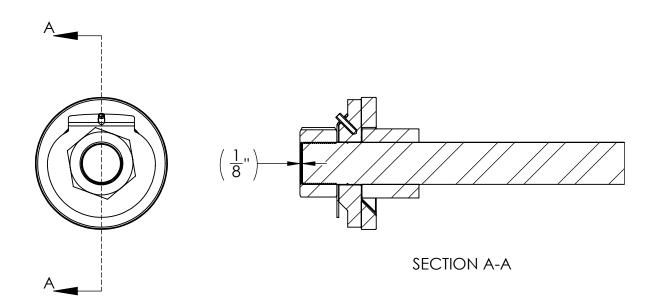

| ITEM NO. | PartNo    | QTY. | Weight | Description                                                                    | Material           | Length |
|----------|-----------|------|--------|--------------------------------------------------------------------------------|--------------------|--------|
| 1        | 2011012C0 | 3    | 2.49   | ROLLER HARTING RING DRIVER                                                     | 80-55-06           |        |
| 2        | 2011018C1 | 6    | 2.37   | Harting Ring, Cast                                                             | 80-55-06           |        |
| 3        | 2011058C0 | 9    | 4.884  | CW Tine, Tabs Base, hard-faced                                                 | 2011014C2          |        |
| 4        | 2011074C1 | 2    | 20.96  | Short Spacer, Cast                                                             | 65-45-12           |        |
| 5        | 2011085C0 | 4    | 3.50   | End Cap                                                                        | 80-55-06           |        |
| 6        | 2011087C1 | 1    | 20.22  | Bearings are set on the turned outer ends of the shaft inboard of the threads. | BAR HEX-1.75, 4140 | 27.625 |
| 7        | 2011185P0 | 2    | 1.60   | 1-3/4"-12 Grade 8 Hex Nut, MCM# 90499A868                                      | Grade 8 Steel      |        |
| 8        | 2012180C1 | 2    | 3.49   | End Cap, drilled                                                               | 2011085C0          |        |
| 9        | 2012182C1 | 2    | 0.27   | Roller nut lock flange                                                         | SH-14GA            | 2      |
| 10       | 2012184P1 | 2    | 0.008  | 1/4" x 1" Zinc-Plated Steel Slotted Spring Pin, MCM#<br>90692A742              | MCM# 90692A742     |        |
| 11       | 2014183P0 | 4    | 0.13   | Flat roller bearing washer, BOKERS# 422395                                     | BOKERS# 422395     | 0.125  |
| 12       | ASM986A04 | 2    | 9.23   | Roller Bearing Unit                                                            |                    |        |