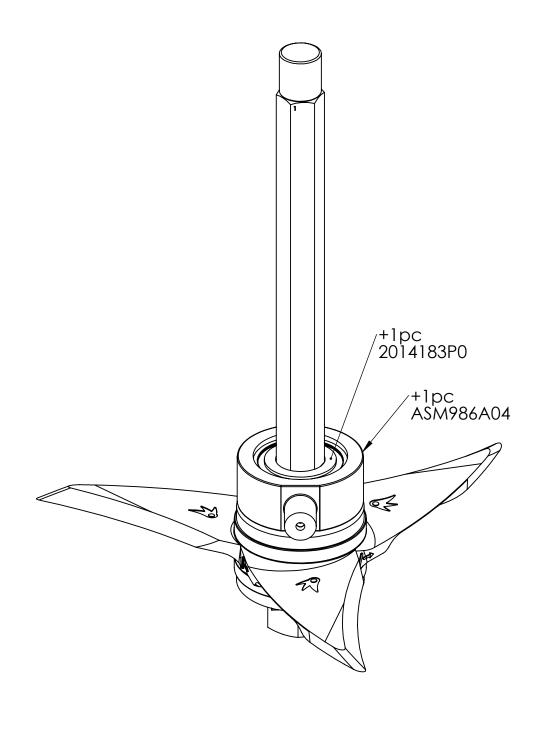

| ITEM NO. | PartNo    | QTY. | Weight | Description                                                                    | Material           | Length |
|----------|-----------|------|--------|--------------------------------------------------------------------------------|--------------------|--------|
| 1        | 2011012C0 | 3    | 2.49   | ROLLER HARTING RING DRIVER                                                     | 80-55-06           |        |
| 2        | 2011018C1 | 6    | 2.37   | Harting Ring, Cast                                                             | 80-55-06           |        |
| 3        | 2011058C0 | 9    | 4.884  | CW Tine, Tabs Base, hard-faced                                                 | 2011014C2          |        |
| 4        | 2011074C1 | 2    | 20.96  | Short Spacer, Cast                                                             | 65-45-12           |        |
| 5        | 2011085C0 | 4    | 3.50   | End Cap                                                                        | 80-55-06           |        |
| 6        | 2011087C1 | 1    | 20.22  | Bearings are set on the turned outer ends of the shaft inboard of the threads. | BAR HEX-1.75, 4140 | 27.625 |
| 7        | 2011185P0 | 2    | 1.60   | 1-3/4"-12 Grade 8 Hex Nut, MCM# 90499A868                                      | Grade 8 Steel      |        |
| 8        | 2012180C1 | 2    | 3.49   | End Cap, drilled                                                               | 2011085C0          |        |
| 9        | 2012182C1 | 2    | 0.27   | Roller nut lock flange                                                         | SH-14GA            | 2      |
| 10       | 2012184P1 | 2    | 0.008  | 1/4" x 1" Zinc-Plated Steel Slotted Spring Pin, MCM#<br>90692A742              | MCM# 90692A742     |        |
| 11       | 2014183P0 | 4    | 0.13   | Flat roller bearing washer, BOKERS# 422395                                     | BOKERS# 422395     | 0.125  |
| 12       | ASM986A04 | 2    | 9.23   | Roller Bearing Unit                                                            |                    |        |