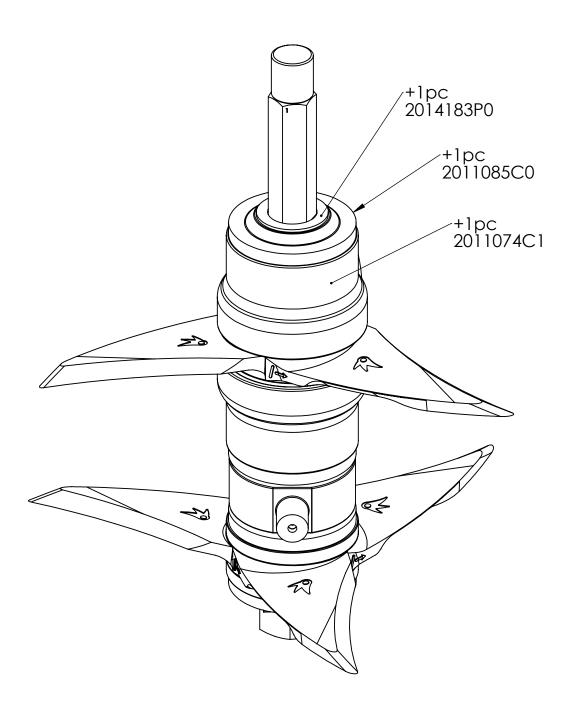

| ITEM NO. | PartNo    | QTY. | Weight | Description                                                                    | Material           | Length |
|----------|-----------|------|--------|--------------------------------------------------------------------------------|--------------------|--------|
| 1        | 2011012C0 | 3    | 2.49   | ROLLER HARTING RING DRIVER                                                     | 80-55-06           |        |
| 2        | 2011018C1 | 6    | 2.37   | Harting Ring, Cast                                                             | 80-55-06           |        |
| 3        | 2011058C0 | 9    | 4.884  | CW Tine, Tabs Base, hard-faced                                                 | 2011014C2          |        |
| 4        | 2011074C1 | 2    | 20.96  | Short Spacer, Cast                                                             | 65-45-12           |        |
| 5        | 2011085C0 | 4    | 3.50   | End Cap                                                                        | 80-55-06           |        |
| 6        | 2011087C1 | 1    | 20.22  | Bearings are set on the turned outer ends of the shaft inboard of the threads. | BAR HEX-1.75, 4140 | 27.625 |
| 7        | 2011185P0 | 2    | 1.60   | 1-3/4"-12 Grade 8 Hex Nut, MCM# 90499A868                                      | Grade 8 Steel      |        |
| 8        | 2012180C1 | 2    | 3.49   | End Cap, drilled                                                               | 2011085C0          |        |
| 9        | 2012182C1 | 2    | 0.27   | Roller nut lock flange                                                         | SH-14GA            | 2      |
| 10       | 2012184P1 | 2    | 0.008  | 1/4" x 1" Zinc-Plated Steel Slotted Spring Pin, MCM#<br>90692A742              | MCM# 90692A742     |        |
| 11       | 2014183P0 | 4    | 0.13   | Flat roller bearing washer, BOKERS# 422395                                     | BOKERS# 422395     | 0.125  |
| 12       | ASM986A04 | 2    | 9.23   | Roller Bearing Unit                                                            |                    |        |