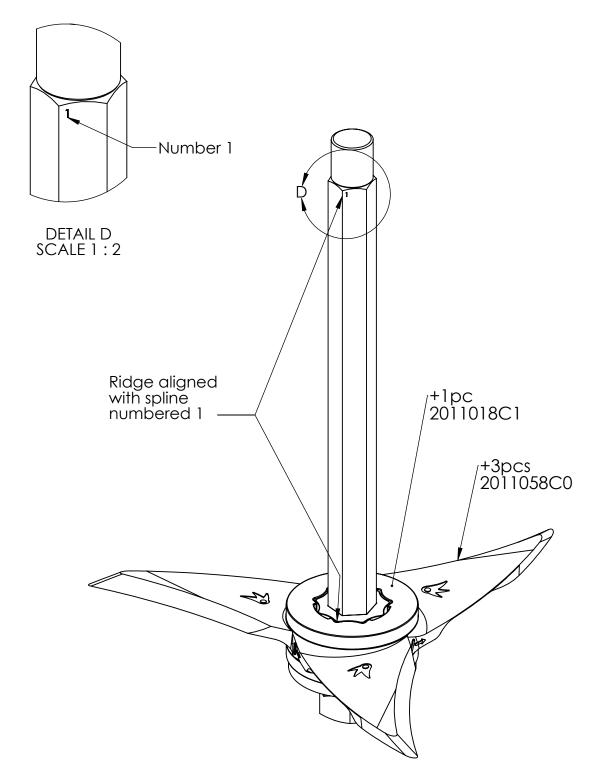

| ITEM NO. | PartNo    | QTY. | Weight | Description                                                                    | Material           | Length |
|----------|-----------|------|--------|--------------------------------------------------------------------------------|--------------------|--------|
| 1        | 2011012C0 | 3    | 2.49   | ROLLER HARTING RING DRIVER                                                     | 80-55-06           |        |
| 2        | 2011018C1 | 6    | 2.37   | Harting Ring, Cast                                                             | 80-55-06           |        |
| 3        | 2011058C0 | 9    | 4.884  | CW Tine, Tabs Base, hard-faced                                                 | 2011014C2          |        |
| 4        | 2011074C1 | 2    | 20.96  | Short Spacer, Cast                                                             | 65-45-12           |        |
| 5        | 2011085C0 | 4    | 3.50   | End Cap                                                                        | 80-55-06           |        |
| 6        | 2011087C1 | 1    | 20.22  | Bearings are set on the turned outer ends of the shaft inboard of the threads. | BAR HEX-1.75, 4140 | 27.625 |
| 7        | 2011185P0 | 2    | 1.60   | 1-3/4"-12 Grade 8 Hex Nut, MCM# 90499A868                                      | Grade 8 Steel      |        |
| 8        | 2012180C1 | 2    | 3.49   | End Cap, drilled                                                               | 2011085C0          |        |
| 9        | 2012182C1 | 2    | 0.27   | Roller nut lock flange                                                         | SH-14GA            | 2      |
| 10       | 2012184P1 | 2    | 0.008  | 1/4" x 1" Zinc-Plated Steel Slotted Spring Pin, MCM#<br>90692A742              | MCM# 90692A742     |        |
| 11       | 2014183P0 | 4    | 0.13   | Flat roller bearing washer, BOKERS# 422395                                     | BOKERS# 422395     | 0.125  |
| 12       | ASM986A04 | 2    | 9.23   | Roller Bearing Unit                                                            |                    |        |