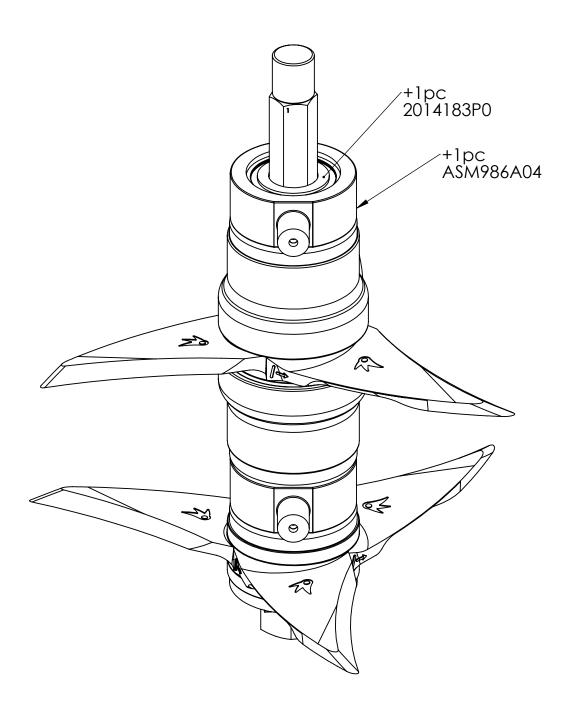

| ITEM NO. | PartNo    | QTY. | Weight | Description                                                                    | Material           | Length |
|----------|-----------|------|--------|--------------------------------------------------------------------------------|--------------------|--------|
| 1        | 2011012C0 | 3    | 2.49   | ROLLER HARTING RING DRIVER                                                     | 80-55-06           |        |
| 2        | 2011018C1 | 6    | 2.37   | Harting Ring, Cast                                                             | 80-55-06           |        |
| 3        | 2011058C0 | 9    | 4.884  | CW Tine, Tabs Base, hard-faced                                                 | 2011014C2          |        |
| 4        | 2011074C1 | 2    | 20.96  | Short Spacer, Cast                                                             | 65-45-12           |        |
| 5        | 2011085C0 | 4    | 3.50   | End Cap                                                                        | 80-55-06           |        |
| 6        | 2011087C1 | 1    | 20.22  | Bearings are set on the turned outer ends of the shaft inboard of the threads. | BAR HEX-1.75, 4140 | 27.625 |
| 7        | 2011185P0 | 2    | 1.60   | 1-3/4"-12 Grade 8 Hex Nut, MCM# 90499A868                                      | Grade 8 Steel      |        |
| 8        | 2012180C1 | 2    | 3.49   | End Cap, drilled                                                               | 2011085C0          |        |
| 9        | 2012182C1 | 2    | 0.27   | Roller nut lock flange                                                         | SH-14GA            | 2      |
| 10       | 2012184P1 | 2    | 0.008  | 1/4" x 1" Zinc-Plated Steel Slotted Spring Pin, MCM#<br>90692A742              | MCM# 90692A742     |        |
| 11       | 2014183P0 | 4    | 0.13   | Flat roller bearing washer, BOKERS# 422395                                     | BOKERS# 422395     | 0.125  |
| 12       | ASM986A04 | 2    | 9.23   | Roller Bearing Unit                                                            |                    |        |