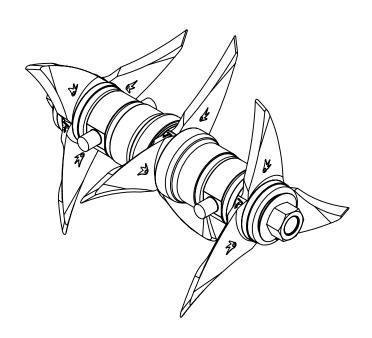

| ( contains   | Assem prints to constituer     | bly BOM Link:<br>nt part prints ) AS                                                                                             | M987                           | 403.xls   |                                                                           |                                                                                    |  |
|--------------|--------------------------------|----------------------------------------------------------------------------------------------------------------------------------|--------------------------------|-----------|---------------------------------------------------------------------------|------------------------------------------------------------------------------------|--|
| Drawing N    |                                | revision 0                                                                                                                       |                                |           | PART NO.                                                                  | DESCRIPTION:<br>3star Roller, CW                                                   |  |
| A3M987.      | ASM987A03 DATE 3/28/2016<br>A: |                                                                                                                                  |                                |           | ASM987A03                                                                 |                                                                                    |  |
| B:           |                                |                                                                                                                                  | DEBUR AND BREAK SHARP<br>EDGES |           | PROCESSES                                                                 |                                                                                    |  |
| C:           |                                | UNLESS OTHERWISE SPECIFIED: DIMENSIONS ARE IN INCHES SURFACE FINISH: TOLERANCES: LINEAR: 1/16" ANGULAR: 2°  DO NOT SCALE DRAWING |                                | Assemble  | Soil Regeneration                                                         |                                                                                    |  |
| D:           |                                |                                                                                                                                  |                                | Grease    | Unlimited                                                                 |                                                                                    |  |
| E:           |                                |                                                                                                                                  |                                |           | PROPRIETARY AND CONFIDENTIAL THE INFORMATION CONTAINED IN THIS DRAWING IS |                                                                                    |  |
| NAME         | CIONATURE                      |                                                                                                                                  | A4                             | SCALE:1:8 |                                                                           | THE SOLE PROPERTYOF SOIL REGENERATION UNLIMITED. ANY REPRODUCTION IN PART OR AS A  |  |
| Daniel R. M. | SIGNATURE                      |                                                                                                                                  | SHEET 1 OF 13                  |           |                                                                           | WHOLE WITHOUT THE WRITTEN PERMISSION OF SOIL REGENERATION UNLIMITED IS PROHIBITED. |  |