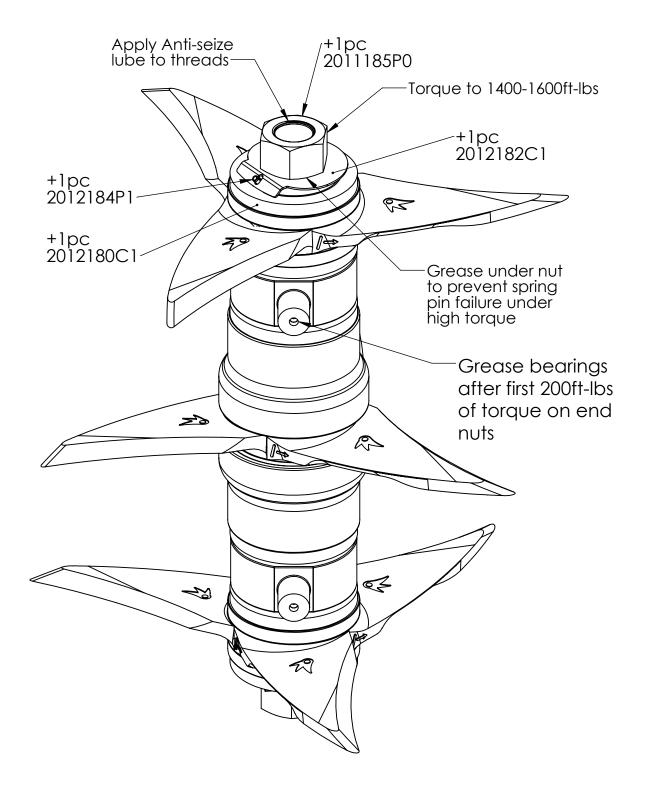

| ITEM NO. | PartNo    | QTY. | Weight | Description                                                                    | Material           | Length |
|----------|-----------|------|--------|--------------------------------------------------------------------------------|--------------------|--------|
| 1        | 2011012C0 | 3    | 2.49   | ROLLER HARTING RING DRIVER                                                     | 80-55-06           |        |
| 2        | 2011018C1 | 6    | 2.37   | Harting Ring, Cast                                                             | 80-55-06           |        |
| 3        | 2011058C0 | 9    | 4.884  | CW Tine, Tabs Base, hard-faced                                                 | 2011014C2          |        |
| 4        | 2011074C1 | 2    | 20.96  | Short Spacer, Cast                                                             | 65-45-12           |        |
| 5        | 2011085C0 | 4    | 3.50   | End Cap                                                                        | 80-55-06           |        |
| 6        | 2011087C1 | 1    | 20.22  | Bearings are set on the turned outer ends of the shaft inboard of the threads. | BAR HEX-1.75, 4140 | 27.625 |
| 7        | 2011185P0 | 2    | 1.60   | 1-3/4"-12 Grade 8 Hex Nut, MCM# 90499A868                                      | Grade 8 Steel      |        |
| 8        | 2012180C1 | 2    | 3.49   | End Cap, drilled                                                               | 2011085C0          |        |
| 9        | 2012182C1 | 2    | 0.27   | Roller nut lock flange                                                         | SH-14GA            | 2      |
| 10       | 2012184P1 | 2    | 0.008  | 1/4" x 1" Zinc-Plated Steel Slotted Spring Pin, MCM#<br>90692A742              | MCM# 90692A742     |        |
| 11       | 2014183P0 | 4    | 0.13   | Flat roller bearing washer, BOKERS# 422395                                     | BOKERS# 422395     | 0.125  |
| 12       | ASM986A04 | 2    | 9.23   | Roller Bearing Unit                                                            |                    |        |