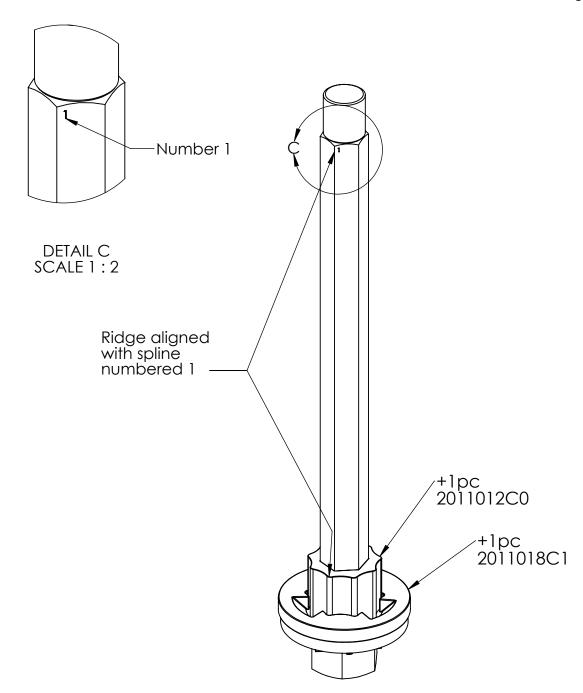

| ITEM NO. | PartNo    | QTY. | Weight | Description                                                                    | Material           | Length |
|----------|-----------|------|--------|--------------------------------------------------------------------------------|--------------------|--------|
| 1        | 2011012C0 | 3    | 2.49   | ROLLER HARTING RING DRIVER                                                     | 80-55-06           |        |
| 2        | 2011018C1 | 6    | 2.37   | Harting Ring, Cast                                                             | 80-55-06           |        |
| 3        | 2011058C0 | 9    | 4.884  | CW Tine, Tabs Base, hard-faced                                                 | 2011014C2          |        |
| 4        | 2011074C1 | 2    | 20.96  | Short Spacer, Cast                                                             | 65-45-12           |        |
| 5        | 2011085C0 | 4    | 3.50   | End Cap                                                                        | 80-55-06           |        |
| 6        | 2011087C1 | 1    | 20.22  | Bearings are set on the turned outer ends of the shaft inboard of the threads. | BAR HEX-1.75, 4140 | 27.625 |
| 7        | 2011185P0 | 2    | 1.60   | 1-3/4"-12 Grade 8 Hex Nut, MCM# 90499A868                                      | Grade 8 Steel      |        |
| 8        | 2012180C1 | 2    | 3.49   | End Cap, drilled                                                               | 2011085C0          |        |
| 9        | 2012182C1 | 2    | 0.27   | Roller nut lock flange                                                         | SH-14GA            | 2      |
| 10       | 2012184P1 | 2    | 0.008  | 1/4" x 1" Zinc-Plated Steel Slotted Spring Pin, MCM#<br>90692A742              | MCM# 90692A742     |        |
| 11       | 2014183P0 | 4    | 0.13   | Flat roller bearing washer, BOKERS# 422395                                     | BOKERS# 422395     | 0.125  |
| 12       | ASM986A04 | 2    | 9.23   | Roller Bearing Unit                                                            |                    |        |