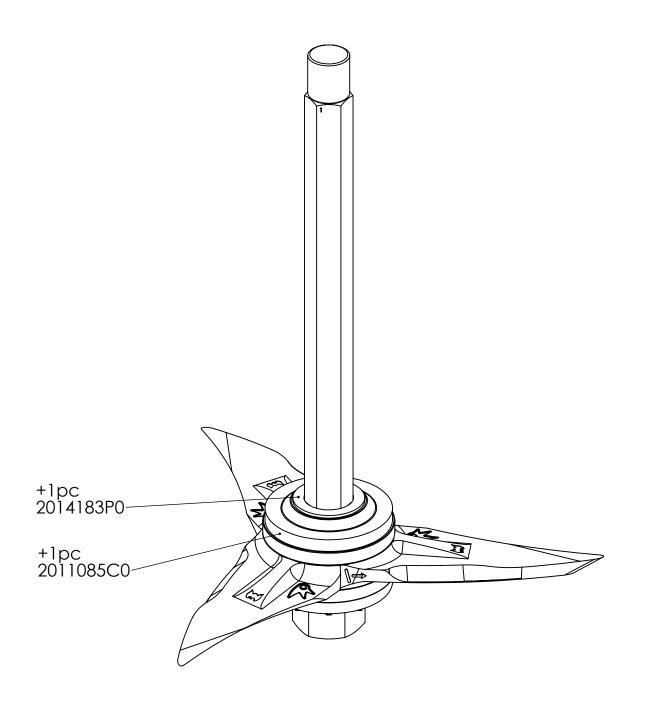

| ITEM NO. | PartNo    | QTY. | Weight | Description                                                                    | Material           | Length |
|----------|-----------|------|--------|--------------------------------------------------------------------------------|--------------------|--------|
| 1        | 2011012C0 | 3    | 2.49   | ROLLER HARTING RING DRIVER                                                     | 80-55-06           |        |
| 2        | 2011018C1 | 6    | 2.37   | Harting Ring, Cast                                                             | 80-55-06           |        |
| 3        | 2011057C0 | 9    | 4.883  | CCW Tine, Tabs Base, hard-faced                                                | 2011013C2          |        |
| 4        | 2011074C1 | 2    | 20.96  | Short Spacer, Cast                                                             | 65-45-12           |        |
| 5        | 2011085C0 | 4    | 3.50   | End Cap                                                                        | 80-55-06           |        |
| 6        | 2011087C1 | 1    | 20.22  | Bearings are set on the turned outer ends of the shaft inboard of the threads. | BAR HEX-1.75, 4140 | 27.625 |
| 7        | 2011185P0 | 2    | 1.60   | 1-3/4"-12 Grade 8 Hex Nut, MCM# 90499A868                                      | Grade 8 Steel      |        |
| 8        | 2012180C1 | 2    | 3.49   | End Cap, drilled                                                               | 2011085C0          |        |
| 9        | 2012182C1 | 2    | 0.27   | Roller nut lock flange                                                         | SH-14GA            | 2      |
| 10       | 2012184P1 | 2    | 0.008  | 1/4" x 1" Zinc-Plated Steel Slotted Spring Pin, MCM#<br>90692A742              | MCM# 90692A742     |        |
| 11       | 2014183P0 | 4    | 0.13   | Flat roller bearing washer, BOKERS# 422395                                     | BOKERS# 422395     | 0.125  |
| 12       | ASM986A04 | 2    | 9.23   | Roller Bearing Unit                                                            |                    |        |