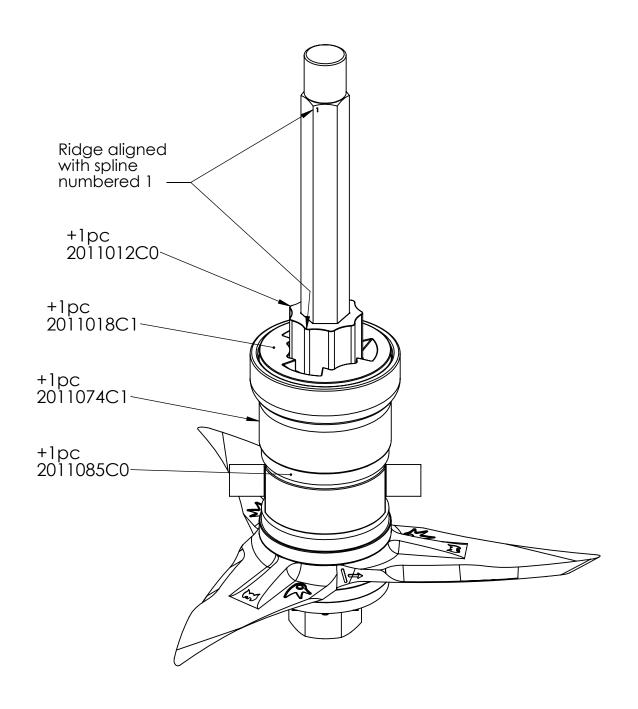

| ITEM NO. | PartNo    | QTY. | Weight | Description                                                                    | Material           | Length |
|----------|-----------|------|--------|--------------------------------------------------------------------------------|--------------------|--------|
| 1        | 2011012C0 | 3    | 2.49   | ROLLER HARTING RING DRIVER                                                     | 80-55-06           |        |
| 2        | 2011018C1 | 6    | 2.37   | Harting Ring, Cast                                                             | 80-55-06           |        |
| 3        | 2011057C0 | 9    | 4.883  | CCW Tine, Tabs Base, hard-faced                                                | 2011013C2          |        |
| 4        | 2011074C1 | 2    | 20.96  | Short Spacer, Cast                                                             | 65-45-12           |        |
| 5        | 2011085C0 | 4    | 3.50   | End Cap                                                                        | 80-55-06           |        |
| 6        | 2011087C1 | 1    | 20.22  | Bearings are set on the turned outer ends of the shaft inboard of the threads. | BAR HEX-1.75, 4140 | 27.625 |
| 7        | 2011185P0 | 2    | 1.60   | 1-3/4"-12 Grade 8 Hex Nut, MCM# 90499A868                                      | Grade 8 Steel      |        |
| 8        | 2012180C1 | 2    | 3.49   | End Cap, drilled                                                               | 2011085C0          |        |
| 9        | 2012182C1 | 2    | 0.27   | Roller nut lock flange                                                         | SH-14GA            | 2      |
| 10       | 2012184P1 | 2    | 0.008  | 1/4" x 1" Zinc-Plated Steel Slotted Spring Pin, MCM#<br>90692A742              | MCM# 90692A742     |        |
| 11       | 2014183P0 | 4    | 0.13   | Flat roller bearing washer, BOKERS# 422395                                     | BOKERS# 422395     | 0.125  |
| 12       | ASM986A04 | 2    | 9.23   | Roller Bearing Unit                                                            |                    |        |