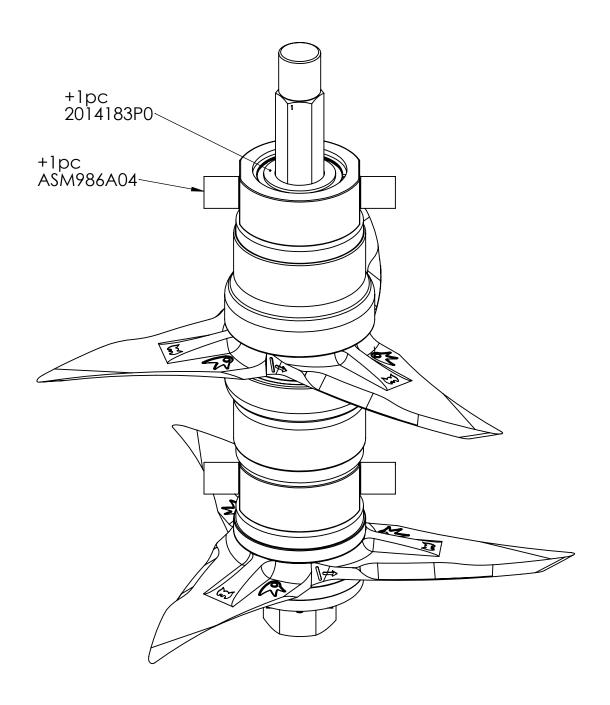

| ( contains prints to co      | Assembly BOM Link: AS                                | M988/                        | 403.xls                                                                            |                                                                            |                                                                                   |
|------------------------------|------------------------------------------------------|------------------------------|------------------------------------------------------------------------------------|----------------------------------------------------------------------------|-----------------------------------------------------------------------------------|
| Drawing Name:                |                                                      |                              | PART NO.                                                                           | DESCRIPTION:<br>3star Roller, CCW                                          |                                                                                   |
| ASM988A03<br>A:              |                                                      |                              | ASM988A03                                                                          | Goldin Konell, C.S.                                                        |                                                                                   |
| B:                           | DEBUR AND BREAK SHARP<br>EDGES                       |                              | PROCESSES                                                                          |                                                                            |                                                                                   |
| C:                           | UNLESS OTHERWISE SPECIFIED: DIMENSIONS ARE IN INCHES |                              | Assemble                                                                           | WEIGHT: 30.44Lbs                                                           |                                                                                   |
|                              | C:                                                   |                              |                                                                                    | Grease                                                                     | Soil Regeneration Unlimited                                                       |
| D:                           |                                                      | LINEAR: 1/16"<br>ANGULAR: 2° |                                                                                    |                                                                            |                                                                                   |
| E:                           |                                                      | OO NOT<br>E DRAWING          |                                                                                    | PROPRIETARY AND CONFIDENTIAL  THE INFORMATION CONTAINED IN THIS DRAWING IS |                                                                                   |
|                              |                                                      | A4 SCALE:1:4                 |                                                                                    |                                                                            | THE SOLE PROPERTYOF SOIL REGENERATION UNLIMITED, ANY REPRODUCTION IN PART OR AS A |
| NAME SIGNATURE SHEET 3 OF 13 |                                                      |                              | WHOLE WITHOUT THE WRITTEN PERMISSION OF SOIL REGENERATION UNLIMITED IS PROHIBITED. |                                                                            |                                                                                   |