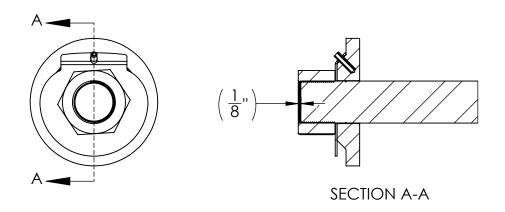

| ( contains                                           | Assemble prints to constituer | oly BOM Link:<br>nt part prints ) AS | M988A           | 403.xls |                           |                                                                                                                                                              |  |
|------------------------------------------------------|-------------------------------|--------------------------------------|-----------------|---------|---------------------------|--------------------------------------------------------------------------------------------------------------------------------------------------------------|--|
| Drawing Name: REVISION 0 ASM988A03 DATE 3/28/2016 A: |                               |                                      |                 |         | PART NO. <b>ASM988A03</b> | DESCRIPTION:<br>3star Roller, CCW                                                                                                                            |  |
| B:                                                   |                               |                                      | SURFACE FINISH: |         | PROCESSES Assemble        | WEIGHT: 30.44Lbs                                                                                                                                             |  |
| C:<br>D:<br>E:                                       |                               |                                      |                 |         | Grease                    | Soil Regeneration<br>Unlimited                                                                                                                               |  |
|                                                      |                               |                                      |                 |         |                           | PROPRIETARY AND CONFIDENTIAL  THE INFORMATION CONTAINED IN THIS DRAWING IS THE SOLE PROPERTYOF SOIL REGENERATION UNLIMITED, ANY REPRODUCTION IN PART OR AS A |  |
| NAME<br>Daniel R. M.                                 | SIGNATURE                     |                                      | SHEET 6 OF 13   |         |                           | WHOLE WITHOUT THE WRITTEN PERMISSION OF SOIL<br>REGENERATION UNLIMITED IS PROHIBITED.                                                                        |  |