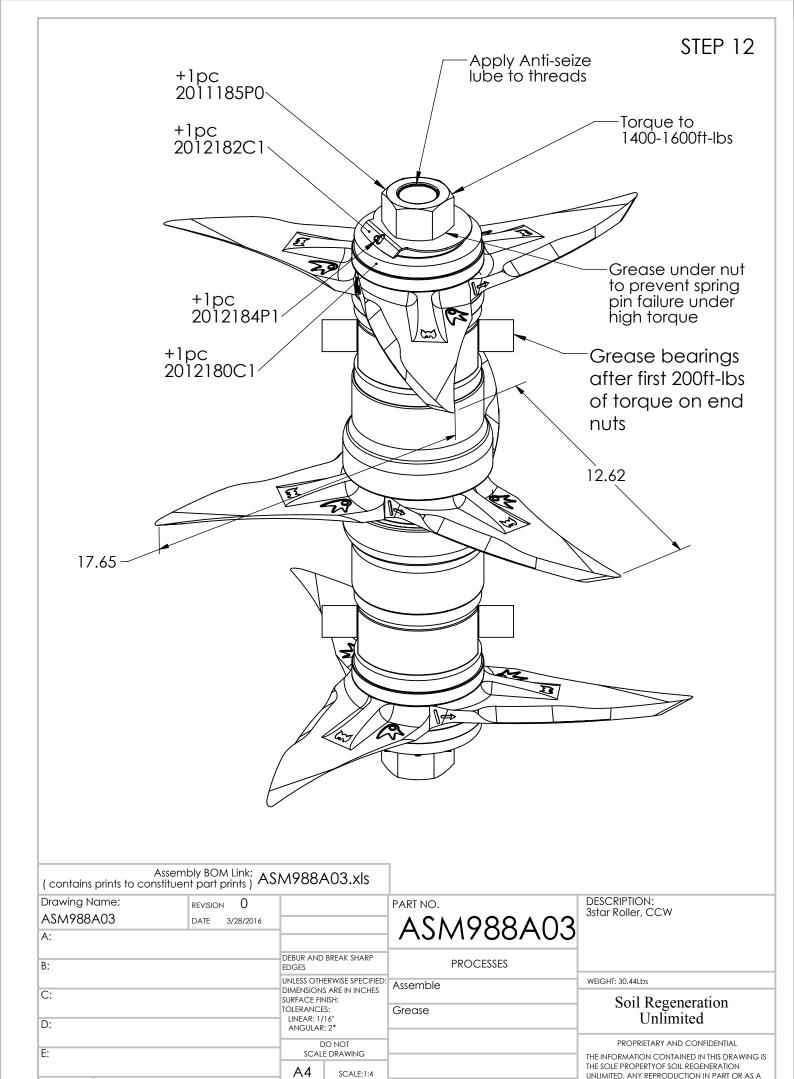

| ITEM NO. | PartNo    | QTY. | Weight | Description                                                                    | Material           | Length |
|----------|-----------|------|--------|--------------------------------------------------------------------------------|--------------------|--------|
| 1        | 2011012C0 | 3    | 2.49   | ROLLER HARTING RING DRIVER                                                     | 80-55-06           |        |
| 2        | 2011018C1 | 6    | 2.37   | Harting Ring, Cast                                                             | 80-55-06           |        |
| 3        | 2011057C0 | 9    | 4.883  | CCW Tine, Tabs Base, hard-faced                                                | 2011013C2          |        |
| 4        | 2011074C1 | 2    | 20.96  | Short Spacer, Cast                                                             | 65-45-12           |        |
| 5        | 2011085C0 | 4    | 3.50   | End Cap                                                                        | 80-55-06           |        |
| 6        | 2011087C1 | 1    | 20.22  | Bearings are set on the turned outer ends of the shaft inboard of the threads. | BAR HEX-1.75, 4140 | 27.625 |
| 7        | 2011185P0 | 2    | 1.60   | 1-3/4"-12 Grade 8 Hex Nut, MCM# 90499A868                                      | Grade 8 Steel      |        |
| 8        | 2012180C1 | 2    | 3.49   | End Cap, drilled                                                               | 2011085C0          |        |
| 9        | 2012182C1 | 2    | 0.27   | Roller nut lock flange                                                         | SH-14GA            | 2      |
| 10       | 2012184P1 | 2    | 0.008  | 1/4" x 1" Zinc-Plated Steel Slotted Spring Pin, MCM#<br>90692A742              | MCM# 90692A742     |        |
| 11       | 2014183P0 | 4    | 0.13   | Flat roller bearing washer, BOKERS# 422395                                     | BOKERS# 422395     | 0.125  |
| 12       | ASM986A04 | 2    | 9.23   | Roller Bearing Unit                                                            |                    |        |