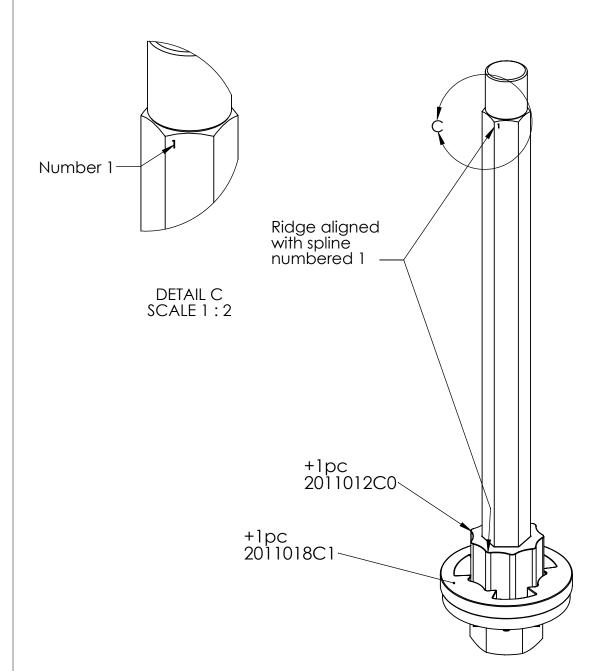

| ( contains           | Assem<br>prints to constitue | nbly BOM Link: AS | SM988A03.xls                                                                               |                    |                                                                                                                                                              |  |
|----------------------|------------------------------|-------------------|--------------------------------------------------------------------------------------------|--------------------|--------------------------------------------------------------------------------------------------------------------------------------------------------------|--|
| _                    | SM988A03 DATE 3/28/2016      |                   |                                                                                            | ASM988A03          | DESCRIPTION:<br>3star Roller, CCW                                                                                                                            |  |
| B:                   |                              |                   | DEBUR AND BREAK SHARP<br>EDGES<br>UNLESS OTHERWISE SPECIFIED:                              | PROCESSES Assemble | WEIGHT: 30.44Lbs                                                                                                                                             |  |
| D:<br>E:             |                              |                   | DIMENSIONS ARE IN INCHES<br>SURFACE FINISH:<br>TOLERANCES:<br>LINEAR: 1/16"<br>ANGULAR: 2° | Grease             | Soil Regeneration<br>Unlimited                                                                                                                               |  |
|                      |                              |                   | DO NOT SCALE DRAWING  A4 SCALE:1:8                                                         |                    | PROPRIETARY AND CONFIDENTIAL  THE INFORMATION CONTAINED IN THIS DRAWING IS THE SOLE PROPERTYOF SOIL REGENERATION UNLIMITED, ANY REPRODUCTION IN PART OR AS A |  |
| NAME<br>Daniel R. M. | SIGNATURE                    |                   | SHEET 1 OF 13                                                                              |                    | WHOLE WITHOUT THE WRITTEN PERMISSION OF SOIL REGENERATION UNLIMITED IS PROHIBITED.                                                                           |  |

| ( contains                                           | Assem prints to constituer | bly BOM Link:<br>nt part prints ) AS | M988A                                                                                                        | 403.xls |                           |                                                                                                                                                              |  |
|------------------------------------------------------|----------------------------|--------------------------------------|--------------------------------------------------------------------------------------------------------------|---------|---------------------------|--------------------------------------------------------------------------------------------------------------------------------------------------------------|--|
| Drawing Name: REVISION 0 ASM988A03 DATE 3/28/2016 A: |                            |                                      |                                                                                                              |         | PART NO. <b>ASM988A03</b> | DESCRIPTION:<br>3star Roller, CCW                                                                                                                            |  |
| B:<br>C:                                             |                            |                                      | DEBUR AND BREAK SHARP<br>EDGES<br>UNLESS OTHERWISE SPECIFIED:<br>DIMENSIONS ARE IN INCHES<br>SURFACE FINISH: |         | PROCESSES Assemble        | WEIGHT: 30.44Lbs  Soil Regeneration                                                                                                                          |  |
| D:                                                   |                            |                                      | TOLERANCE<br>LINEAR: 1/<br>ANGULAR                                                                           | 16"     | Grease                    | Unlimited                                                                                                                                                    |  |
|                                                      |                            |                                      | DO NOT SCALE DRAWING  A4 SCALE:1:4                                                                           |         |                           | PROPRIETARY AND CONFIDENTIAL  THE INFORMATION CONTAINED IN THIS DRAWING IS THE SOLE PROPERTYOF SOIL REGENERATION UNLIMITED, ANY REPRODUCTION IN PART OR AS A |  |
| NAME<br>Daniel R. M.                                 | SIGNATURE                  |                                      | SHEET 2 OF 13                                                                                                |         |                           | WHOLE WITHOUT THE WRITTEN PERMISSION OF SOI<br>REGENERATION UNLIMITED IS PROHIBITED.                                                                         |  |