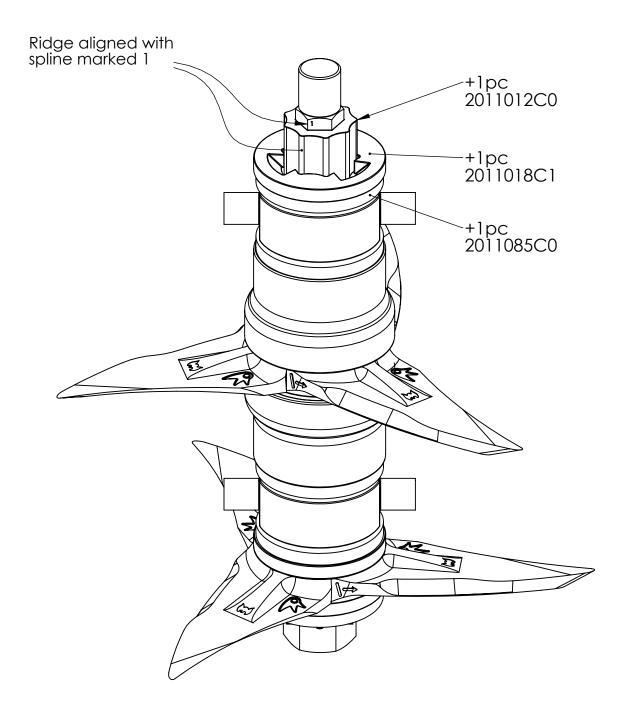

| ( contains                                           | Assem prints to constituer | bly BOM Link: AS<br>nt part prints ) | M988                                                                                                         | 403.xls |                           |                                                                                                                                                              |  |
|------------------------------------------------------|----------------------------|--------------------------------------|--------------------------------------------------------------------------------------------------------------|---------|---------------------------|--------------------------------------------------------------------------------------------------------------------------------------------------------------|--|
| Drawing Name: REVISION 0 ASM988A03 DATE 3/28/2016 A: |                            |                                      |                                                                                                              |         | PART NO. <b>ASM988A03</b> | DESCRIPTION:<br>3star Roller, CCW                                                                                                                            |  |
| B:<br>C:                                             |                            |                                      | DEBUR AND BREAK SHARP<br>EDGES<br>UNLESS OTHERWISE SPECIFIED:<br>DIMENSIONS ARE IN INCHES<br>SURFACE FINISH: |         | PROCESSES Assemble        | WEIGHT: 30.44Lbs  Soil Regeneration                                                                                                                          |  |
| D:<br>E:                                             |                            |                                      | TOLERANCE<br>LINEAR: 1/<br>ANGULAR                                                                           | 16"     | Grease                    | Unlimited                                                                                                                                                    |  |
|                                                      |                            |                                      | DO NOT SCALE DRAWING  A4 SCALE:1:4                                                                           |         |                           | PROPRIETARY AND CONFIDENTIAL  THE INFORMATION CONTAINED IN THIS DRAWING IS THE SOLE PROPERTYOF SOIL REGENERATION UNLIMITED, ANY REPRODUCTION IN PART OR AS A |  |
| NAME<br>Daniel R. M.                                 | SIGNATURE                  |                                      | SHEET 4 OF 13                                                                                                |         |                           | WHOLE WITHOUT THE WRITTEN PERMISSION OF SOI<br>REGENERATION UNLIMITED IS PROHIBITED.                                                                         |  |