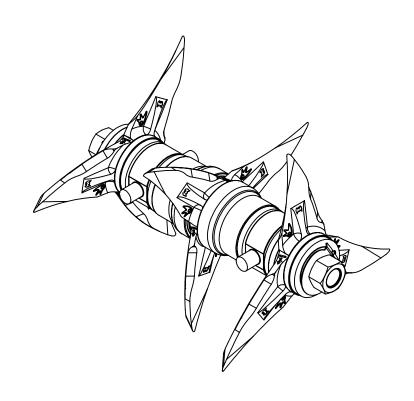

| ( contains           | Assem<br>prints to constitue | nbly BOM Link: AS | SM988A03.xls                                                                               |                    |                                                                                                                                                              |  |
|----------------------|------------------------------|-------------------|--------------------------------------------------------------------------------------------|--------------------|--------------------------------------------------------------------------------------------------------------------------------------------------------------|--|
| _                    | SM988A03 DATE 3/28/2016      |                   |                                                                                            | ASM988A03          | DESCRIPTION:<br>3star Roller, CCW                                                                                                                            |  |
| B:                   |                              |                   | DEBUR AND BREAK SHARP<br>EDGES<br>UNLESS OTHERWISE SPECIFIED:                              | PROCESSES Assemble | WEIGHT: 30.44Lbs                                                                                                                                             |  |
| D:<br>E:             |                              |                   | DIMENSIONS ARE IN INCHES<br>SURFACE FINISH:<br>TOLERANCES:<br>LINEAR: 1/16"<br>ANGULAR: 2° | Grease             | Soil Regeneration<br>Unlimited                                                                                                                               |  |
|                      |                              |                   | DO NOT SCALE DRAWING  A4 SCALE:1:8                                                         |                    | PROPRIETARY AND CONFIDENTIAL  THE INFORMATION CONTAINED IN THIS DRAWING IS THE SOLE PROPERTYOF SOIL REGENERATION UNLIMITED, ANY REPRODUCTION IN PART OR AS A |  |
| NAME<br>Daniel R. M. | SIGNATURE                    |                   | SHEET 1 OF 13                                                                              |                    | WHOLE WITHOUT THE WRITTEN PERMISSION OF SOIL REGENERATION UNLIMITED IS PROHIBITED.                                                                           |  |