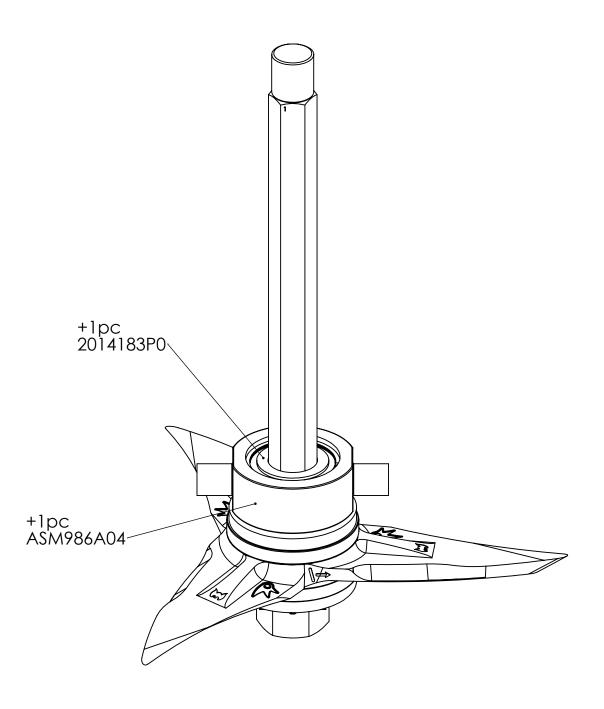

| ITEM NO. | PartNo    | QTY. | Weight | Description                                                                    | Material           | Length |
|----------|-----------|------|--------|--------------------------------------------------------------------------------|--------------------|--------|
| 1        | 2011012C0 | 3    | 2.49   | ROLLER HARTING RING DRIVER                                                     | 80-55-06           |        |
| 2        | 2011018C1 | 6    | 2.37   | Harting Ring, Cast                                                             | 80-55-06           |        |
| 3        | 2011057C0 | 9    | 4.883  | CCW Tine, Tabs Base, hard-faced                                                | 2011013C2          |        |
| 4        | 2011074C1 | 2    | 20.96  | Short Spacer, Cast                                                             | 65-45-12           |        |
| 5        | 2011085C0 | 4    | 3.50   | End Cap                                                                        | 80-55-06           |        |
| 6        | 2011087C1 | 1    | 20.22  | Bearings are set on the turned outer ends of the shaft inboard of the threads. | BAR HEX-1.75, 4140 | 27.625 |
| 7        | 2011185P0 | 2    | 1.60   | 1-3/4"-12 Grade 8 Hex Nut, MCM# 90499A868                                      | Grade 8 Steel      |        |
| 8        | 2012180C1 | 2    | 3.49   | End Cap, drilled                                                               | 2011085C0          |        |
| 9        | 2012182C1 | 2    | 0.27   | Roller nut lock flange                                                         | SH-14GA            | 2      |
| 10       | 2012184P1 | 2    | 0.008  | 1/4" x 1" Zinc-Plated Steel Slotted Spring Pin, MCM#<br>90692A742              | MCM# 90692A742     |        |
| 11       | 2014183P0 | 4    | 0.13   | Flat roller bearing washer, BOKERS# 422395                                     | BOKERS# 422395     | 0.125  |
| 12       | ASM986A04 | 2    | 9.23   | Roller Bearing Unit                                                            |                    |        |