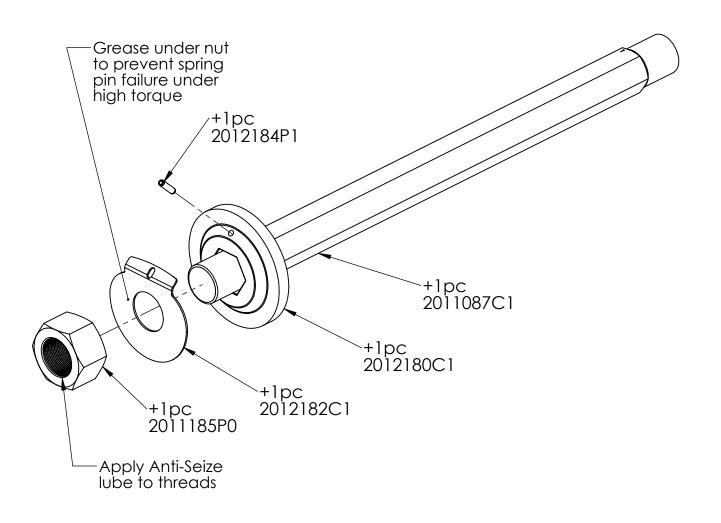

| ( contains                                           | Assem prints to constituer | oly BOM Link:<br>nt part prints ) AS | M988A                                             | 403.xls |                           |                                                                                                                                                                                                                                                 |  |
|------------------------------------------------------|----------------------------|--------------------------------------|---------------------------------------------------|---------|---------------------------|-------------------------------------------------------------------------------------------------------------------------------------------------------------------------------------------------------------------------------------------------|--|
| Drawing Name: REVISION 0 ASM988A03 DATE 3/28/2016 A: |                            |                                      |                                                   |         | PART NO. <b>ASM988A03</b> | DESCRIPTION:<br>3star Roller, CCW                                                                                                                                                                                                               |  |
| B:<br>C:                                             |                            |                                      | SURFACE FINISH:                                   |         | PROCESSES Assemble Grease | WEIGHT: 30.44Lbs  Soil Regeneration Unlimited                                                                                                                                                                                                   |  |
| D:  E:  NAME SIGNATURE  Daniel R. M.                 |                            |                                      | DO NOT SCALE DRAWING  A4 SCALE:1:4  SHEET 5 OF 13 |         |                           | PROPRIETARY AND CONFIDENTIAL  THE INFORMATION CONTAINED IN THIS DRAWING IS THE SOLE PROPERTYOF SOIL REGENERATION UNLIMITED. ANY REPRODUCTION IN PART OR AS A WHOLE WITHOUT THE WRITTEN PERMISSION OF SOIL REGENERATION UNLIMITED IS PROHIBITED. |  |

| ( contains                                           | Assemble prints to constituer | oly BOM Link:<br>nt part prints ) AS | M988A           | 403.xls |                           |                                                                                                                                                              |  |
|------------------------------------------------------|-------------------------------|--------------------------------------|-----------------|---------|---------------------------|--------------------------------------------------------------------------------------------------------------------------------------------------------------|--|
| Drawing Name: REVISION 0 ASM988A03 DATE 3/28/2016 A: |                               |                                      |                 |         | PART NO. <b>ASM988A03</b> | DESCRIPTION:<br>3star Roller, CCW                                                                                                                            |  |
| B:                                                   |                               |                                      | SURFACE FINISH: |         | PROCESSES Assemble        | WEIGHT: 30.44Lbs                                                                                                                                             |  |
| C:<br>D:<br>E:                                       |                               |                                      |                 |         | Grease                    | Soil Regeneration<br>Unlimited                                                                                                                               |  |
|                                                      |                               |                                      |                 |         |                           | PROPRIETARY AND CONFIDENTIAL  THE INFORMATION CONTAINED IN THIS DRAWING IS THE SOLE PROPERTYOF SOIL REGENERATION UNLIMITED, ANY REPRODUCTION IN PART OR AS A |  |
| NAME<br>Daniel R. M.                                 | SIGNATURE                     |                                      | SHEET 6 OF 13   |         |                           | WHOLE WITHOUT THE WRITTEN PERMISSION OF SOIL<br>REGENERATION UNLIMITED IS PROHIBITED.                                                                        |  |

| ( contains                                           | Assemble Assemble Assemble Prints to constituer | oly BOM Link:<br>It part prints ) AS | M988A                                                       | 403.xls   |                           |                                                                                                                                                                                                                                                 |  |
|------------------------------------------------------|-------------------------------------------------|--------------------------------------|-------------------------------------------------------------|-----------|---------------------------|-------------------------------------------------------------------------------------------------------------------------------------------------------------------------------------------------------------------------------------------------|--|
| Drawing Name: REVISION 0 ASM988A03 DATE 3/28/2016 A: |                                                 |                                      |                                                             |           | PART NO. <b>ASM988A03</b> | DESCRIPTION:<br>3star Roller, CCW                                                                                                                                                                                                               |  |
| B:<br>C:                                             |                                                 |                                      | EDGES UNLESS OTH DIMENSION SURFACE FIN TOLERANCE LINEAR: 1/ | S:<br>16" | PROCESSES Assemble Grease | Soil Regeneration Unlimited                                                                                                                                                                                                                     |  |
| E:  NAME SIGNATURE Daniel R. M.                      |                                                 |                                      | DO NOT SCALE DRAWING  A4 SCALE:1:4  SHEET 7 OF 13           |           |                           | PROPRIETARY AND CONFIDENTIAL  THE INFORMATION CONTAINED IN THIS DRAWING IS THE SOLE PROPERTYOF SOIL REGENERATION UNLIMITED. ANY REPRODUCTION IN PART OR AS A WHOLE WITHOUT THE WRITTEN PERMISSION OF SOIL REGENERATION UNLIMITED IS PROHIBITED. |  |

Assembly BOM Link: ASM988A03.xls (contains prints to constituent part prints) Drawing Name: DESCRIPTION: 0 REVISION 3star Roller, CCW ASM988A03 ASM988A03 DATE 3/28/2016 A: DEBUR AND BREAK SHARP EDGES **PROCESSES** B: UNLESS OTHERWISE SPECIFIED: DIMENSIONS ARE IN INCHES SURFACE FINISH: TOLERANCES: LINEAR: 1/16" ANGULAR: 2° WEIGHT: 30.44Lbs Assemble C: Soil Regeneration Unlimited Grease D: DO NOT SCALE DRAWING PROPRIETARY AND CONFIDENTIAL E: THE INFORMATION CONTAINED IN THIS DRAWING IS THE SOLE PROPERTYOF SOIL REGENERATION UNLIMITED. ANY REPRODUCTION IN PART OR AS A WHOLE WITHOUT THE WRITTEN PERMISSION OF SOIL REGENERATION UNLIMITED IS PROHIBITED. A4 SCALE:1:4 SIGNATURE NAME SHEET 8 OF 13 Daniel R. M.

| ( contains                                           | Assemble prints to constituer | oly BOM Link:<br>nt part prints ) AS | M988A           | 403.xls |                           |                                                                                                                                                              |  |
|------------------------------------------------------|-------------------------------|--------------------------------------|-----------------|---------|---------------------------|--------------------------------------------------------------------------------------------------------------------------------------------------------------|--|
| Drawing Name: REVISION 0 ASM988A03 DATE 3/28/2016 A: |                               |                                      |                 |         | PART NO. <b>ASM988A03</b> | DESCRIPTION:<br>3star Roller, CCW                                                                                                                            |  |
| B:                                                   |                               |                                      | SURFACE FINISH: |         | PROCESSES Assemble        | WEIGHT: 30.44Lbs                                                                                                                                             |  |
| C:<br>D:<br>E:                                       |                               |                                      |                 |         | Grease                    | Soil Regeneration<br>Unlimited                                                                                                                               |  |
|                                                      |                               |                                      |                 |         |                           | PROPRIETARY AND CONFIDENTIAL  THE INFORMATION CONTAINED IN THIS DRAWING IS THE SOLE PROPERTYOF SOIL REGENERATION UNLIMITED, ANY REPRODUCTION IN PART OR AS A |  |
| NAME<br>Daniel R. M.                                 | SIGNATURE                     |                                      | SHEET 9 OF 13   |         |                           | WHOLE WITHOUT THE WRITTEN PERMISSION OF SOIL<br>REGENERATION UNLIMITED IS PROHIBITED.                                                                        |  |

| ( contains                                           | Assem prints to constituer | bly BOM Link: AS | SM988A                                      | 403.xls            |                           |                                                                                                                                                                                                                   |  |
|------------------------------------------------------|----------------------------|------------------|---------------------------------------------|--------------------|---------------------------|-------------------------------------------------------------------------------------------------------------------------------------------------------------------------------------------------------------------|--|
| Drawing Name: REVISION 0 ASM988A03 DATE 3/28/2016 A: |                            |                  |                                             |                    | PART NO. <b>ASM988A03</b> | DESCRIPTION:<br>3star Roller, CCW                                                                                                                                                                                 |  |
| B:<br>C:                                             |                            |                  | EDGES<br>UNLESS OTH                         |                    | PROCESSES Assemble Grease | WEIGHT: 30.44Lbs  Soil Regeneration                                                                                                                                                                               |  |
| D:                                                   |                            |                  | _                                           | :: 2°<br>:: 00 NOT |                           | Unlimited  PROPRIETARY AND CONFIDENTIAL                                                                                                                                                                           |  |
| NAME                                                 | NAME SIGNATURE             |                  | SCALE DRAWING  A4 SCALE:1:4  SHEET 10 OF 13 |                    |                           | THE INFORMATION CONTAINED IN THIS DRAWING IS THE SOLE PROPERTYOF SOIL REGENERATION UNLIMITED. ANY REPRODUCTION IN PART OR AS A WHOLE WITHOUT THE WRITTEN PERMISSION OF SOIL REGENERATION UNLIMITED IS PROHIBITED. |  |