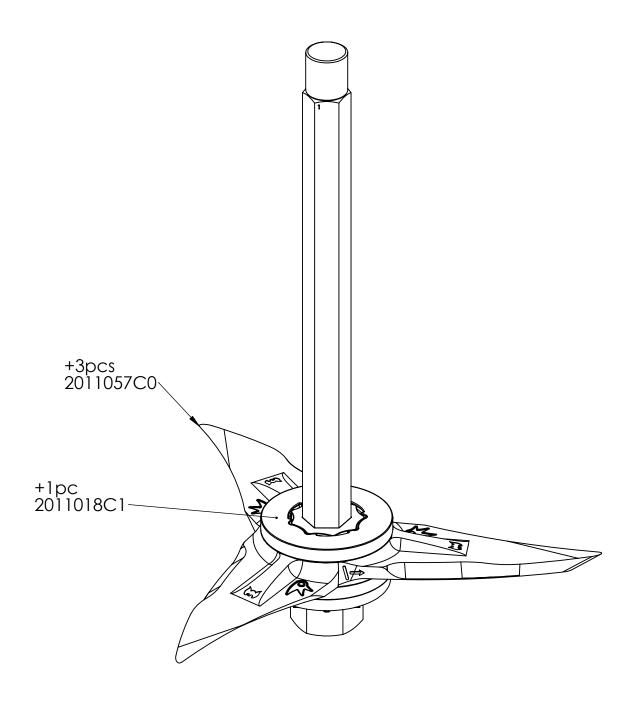

| ITEM NO. | PartNo    | QTY. | Weight | Description                                                                    | Material           | Length |
|----------|-----------|------|--------|--------------------------------------------------------------------------------|--------------------|--------|
| 1        | 2011012C0 | 3    | 2.49   | ROLLER HARTING RING DRIVER                                                     | 80-55-06           |        |
| 2        | 2011018C1 | 6    | 2.37   | Harting Ring, Cast                                                             | 80-55-06           |        |
| 3        | 2011057C0 | 9    | 4.883  | CCW Tine, Tabs Base, hard-faced                                                | 2011013C2          |        |
| 4        | 2011074C1 | 2    | 20.96  | Short Spacer, Cast                                                             | 65-45-12           |        |
| 5        | 2011085C0 | 4    | 3.50   | End Cap                                                                        | 80-55-06           |        |
| 6        | 2011087C1 | 1    | 20.22  | Bearings are set on the turned outer ends of the shaft inboard of the threads. | BAR HEX-1.75, 4140 | 27.625 |
| 7        | 2011185P0 | 2    | 1.60   | 1-3/4"-12 Grade 8 Hex Nut, MCM# 90499A868                                      | Grade 8 Steel      |        |
| 8        | 2012180C1 | 2    | 3.49   | End Cap, drilled                                                               | 2011085C0          |        |
| 9        | 2012182C1 | 2    | 0.27   | Roller nut lock flange                                                         | SH-14GA            | 2      |
| 10       | 2012184P1 | 2    | 0.008  | 1/4" x 1" Zinc-Plated Steel Slotted Spring Pin, MCM#<br>90692A742              | MCM# 90692A742     |        |
| 11       | 2014183P0 | 4    | 0.13   | Flat roller bearing washer, BOKERS# 422395                                     | BOKERS# 422395     | 0.125  |
| 12       | ASM986A04 | 2    | 9.23   | Roller Bearing Unit                                                            |                    |        |