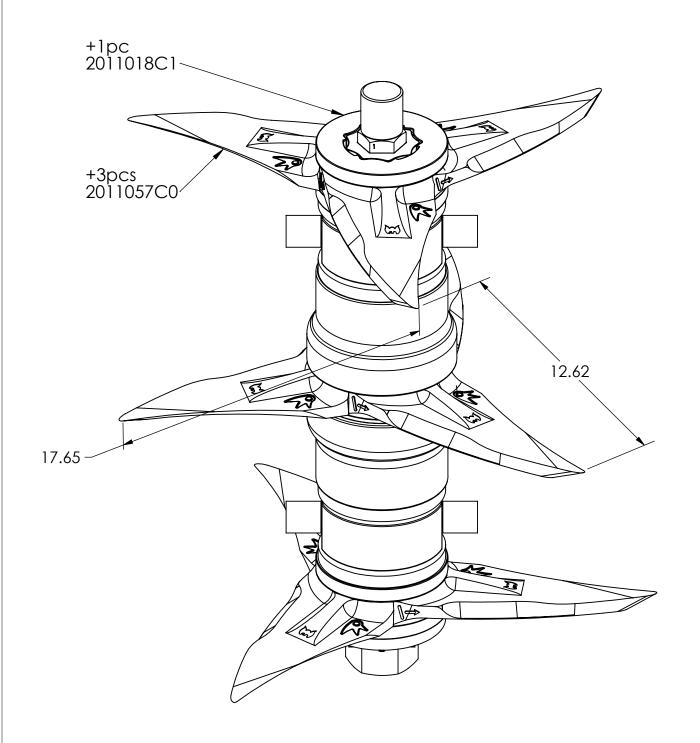

| ITEM NO. | PartNo    | QTY. | Weight | Description                                                                    | Material           | Length |
|----------|-----------|------|--------|--------------------------------------------------------------------------------|--------------------|--------|
| 1        | 2011012C0 | 3    | 2.49   | ROLLER HARTING RING DRIVER                                                     | 80-55-06           |        |
| 2        | 2011018C1 | 6    | 2.37   | Harting Ring, Cast                                                             | 80-55-06           |        |
| 3        | 2011057C0 | 9    | 4.883  | CCW Tine, Tabs Base, hard-faced                                                | 2011013C2          |        |
| 4        | 2011074C1 | 2    | 20.96  | Short Spacer, Cast                                                             | 65-45-12           |        |
| 5        | 2011085C0 | 4    | 3.50   | End Cap                                                                        | 80-55-06           |        |
| 6        | 2011087C1 | 1    | 20.22  | Bearings are set on the turned outer ends of the shaft inboard of the threads. | BAR HEX-1.75, 4140 | 27.625 |
| 7        | 2011185P0 | 2    | 1.60   | 1-3/4"-12 Grade 8 Hex Nut, MCM# 90499A868                                      | Grade 8 Steel      |        |
| 8        | 2012180C1 | 2    | 3.49   | End Cap, drilled                                                               | 2011085C0          |        |
| 9        | 2012182C1 | 2    | 0.27   | Roller nut lock flange                                                         | SH-14GA            | 2      |
| 10       | 2012184P1 | 2    | 0.008  | 1/4" x 1" Zinc-Plated Steel Slotted Spring Pin, MCM#<br>90692A742              | MCM# 90692A742     |        |
| 11       | 2014183P0 | 4    | 0.13   | Flat roller bearing washer, BOKERS# 422395                                     | BOKERS# 422395     | 0.125  |
| 12       | ASM986A04 | 2    | 9.23   | Roller Bearing Unit                                                            |                    |        |