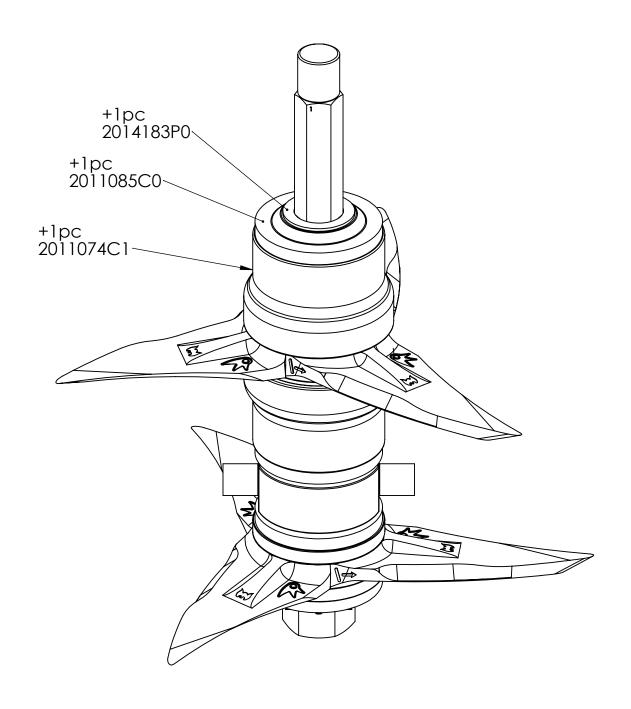

| ( contains                                           | Assem prints to constituer | bly BOM Link:<br>nt part prints ) AS | M988A                                                                                                        | 403.xls |                           |                                                                                                                                                              |  |
|------------------------------------------------------|----------------------------|--------------------------------------|--------------------------------------------------------------------------------------------------------------|---------|---------------------------|--------------------------------------------------------------------------------------------------------------------------------------------------------------|--|
| Drawing Name: REVISION 0 ASM988A03 DATE 3/28/2016 A: |                            |                                      |                                                                                                              |         | PART NO. <b>ASM988A03</b> | DESCRIPTION:<br>3star Roller, CCW                                                                                                                            |  |
| B:<br>C:                                             |                            |                                      | DEBUR AND BREAK SHARP<br>EDGES<br>UNLESS OTHERWISE SPECIFIED:<br>DIMENSIONS ARE IN INCHES<br>SURFACE FINISH: |         | PROCESSES Assemble        | WEIGHT: 30.44Lbs  Soil Regeneration                                                                                                                          |  |
| D:                                                   |                            |                                      | TOLERANCE<br>LINEAR: 1/<br>ANGULAR                                                                           | 16"     | Grease                    | Unlimited                                                                                                                                                    |  |
|                                                      |                            |                                      | DO NOT SCALE DRAWING  A4 SCALE:1:4                                                                           |         |                           | PROPRIETARY AND CONFIDENTIAL  THE INFORMATION CONTAINED IN THIS DRAWING IS THE SOLE PROPERTYOF SOIL REGENERATION UNLIMITED, ANY REPRODUCTION IN PART OR AS A |  |
| NAME<br>Daniel R. M.                                 | SIGNATURE                  |                                      | SHEET 2 OF 13                                                                                                |         |                           | WHOLE WITHOUT THE WRITTEN PERMISSION OF SOI<br>REGENERATION UNLIMITED IS PROHIBITED.                                                                         |  |