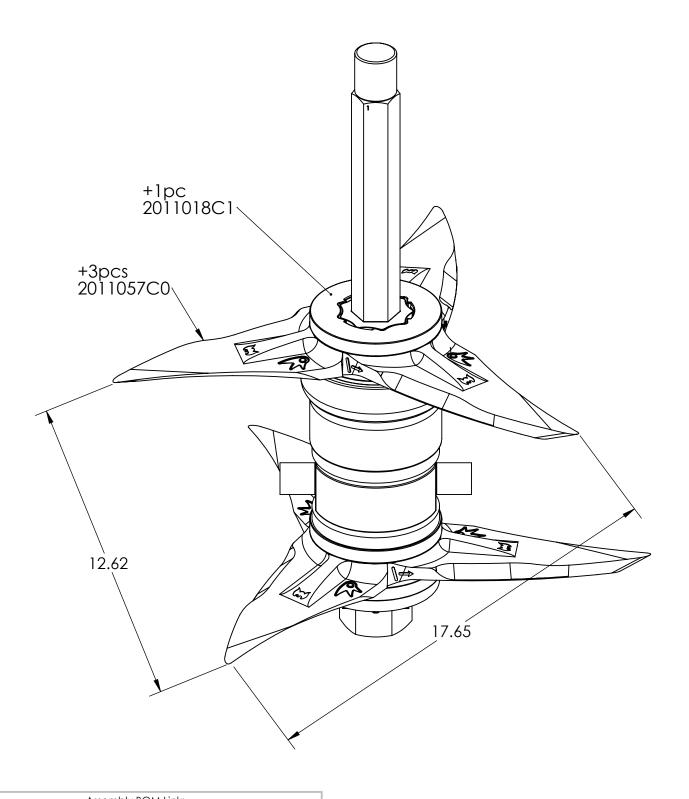

| ( contains           | Assem<br>prints to constitue | nbly BOM Link: AS | SM988A03.xls                                                                               |                    |                                                                                                                                                              |  |
|----------------------|------------------------------|-------------------|--------------------------------------------------------------------------------------------|--------------------|--------------------------------------------------------------------------------------------------------------------------------------------------------------|--|
| _                    | SM988A03 DATE 3/28/2016      |                   |                                                                                            | ASM988A03          | DESCRIPTION:<br>3star Roller, CCW                                                                                                                            |  |
| B:                   |                              |                   | DEBUR AND BREAK SHARP<br>EDGES<br>UNLESS OTHERWISE SPECIFIED:                              | PROCESSES Assemble | WEIGHT: 30.44Lbs                                                                                                                                             |  |
| D:<br>E:             |                              |                   | DIMENSIONS ARE IN INCHES<br>SURFACE FINISH:<br>TOLERANCES:<br>LINEAR: 1/16"<br>ANGULAR: 2° | Grease             | Soil Regeneration<br>Unlimited                                                                                                                               |  |
|                      |                              |                   | DO NOT SCALE DRAWING  A4 SCALE:1:8                                                         |                    | PROPRIETARY AND CONFIDENTIAL  THE INFORMATION CONTAINED IN THIS DRAWING IS THE SOLE PROPERTYOF SOIL REGENERATION UNLIMITED, ANY REPRODUCTION IN PART OR AS A |  |
| NAME<br>Daniel R. M. | SIGNATURE                    |                   | SHEET 1 OF 13                                                                              |                    | WHOLE WITHOUT THE WRITTEN PERMISSION OF SOIL REGENERATION UNLIMITED IS PROHIBITED.                                                                           |  |