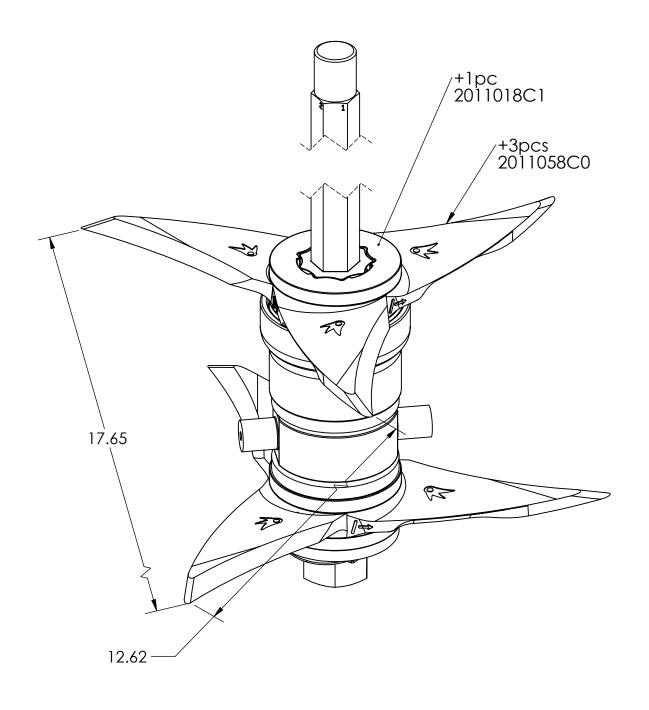

| ( contains           | Assem prints to constituer                        | bly BOM Link:<br>nt part prints ) AS | M989A                                                          | 406.xls                              |           |                                                                                                                                                              |
|----------------------|---------------------------------------------------|--------------------------------------|----------------------------------------------------------------|--------------------------------------|-----------|--------------------------------------------------------------------------------------------------------------------------------------------------------------|
|                      | Drawing Name: REVISION 0 ASM989A06 DATE 3/26/2016 |                                      |                                                                |                                      | PART NO.  | DESCRIPTION:<br>6star Roller, CW                                                                                                                             |
| A:                   |                                                   |                                      |                                                                |                                      | ASM989A06 |                                                                                                                                                              |
| B:                   | В:                                                |                                      |                                                                | BREAK SHARP                          | PROCESSES |                                                                                                                                                              |
| C:                   |                                                   |                                      |                                                                | ERWISE SPECIFIED:<br>S ARE IN INCHES | Assemble  | WEIGHT: 48.23Lbs                                                                                                                                             |
| C.                   |                                                   |                                      | SURFACE FINISH:<br>TOLERANCES:<br>LINEAR: 1/16"<br>ANGULAR: 2° |                                      | Grease    | Soil Regeneration Unlimited                                                                                                                                  |
| D:                   |                                                   |                                      |                                                                |                                      |           | Onlinited                                                                                                                                                    |
| E:                   | F·                                                |                                      |                                                                | OO NOT<br>E DRAWING                  |           | PROPRIETARY AND CONFIDENTIAL  THE INFORMATION CONTAINED IN THIS DRAWING IS THE SOLE PROPERTYOF SOIL REGENERATION UNLIMITED, ANY REPRODUCTION IN PART OR AS A |
|                      |                                                   |                                      | A4 SCALE:1:2                                                   |                                      |           |                                                                                                                                                              |
| NAME<br>Daniel R. M. | SIGNATURE                                         |                                      | SHEET 9 OF 19                                                  |                                      |           | WHOLE WITHOUT THE WRITTEN PERMISSION OF SOIL REGENERATION UNLIMITED IS PROHIBITED.                                                                           |