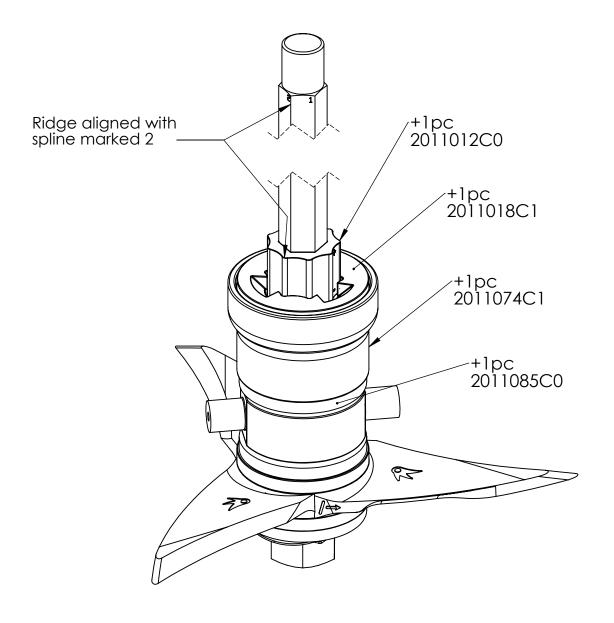

| ITEM NO. | PartNo    | QTY. | Weight | Description                                                       | Material               | Length |
|----------|-----------|------|--------|-------------------------------------------------------------------|------------------------|--------|
| 1        | 2011012C0 | 6    | 2.49   | ROLLER HARTING RING DRIVER                                        | 80-55-06               |        |
| 2        | 2011018C1 | 12   | 2.37   | Harting Ring, Cast                                                | 80-55-06               |        |
| 3        | 2011058C0 | 18   | 4.884  | CW Tine, Tabs Base, hard-faced                                    | 2011014C2              |        |
| 4        | 2011074C1 | 8    | 20.96  | Short Spacer, Cast                                                | 65-45-12               |        |
| 5        | 2011085C0 | 4    | 3.50   | End Cap                                                           | 80-55-06               |        |
| 6        | 2011088C3 | 1    | 42.86  | Arbor Bolt, 6star                                                 | BAR HEX-1.75 4140 ANLD | 57.375 |
| 7        | 2011185P0 | 2    | 1.60   | 1-3/4"-12 Grade 8 Hex Nut                                         | Grade 8 Steel          |        |
| 8        | 2012180C1 | 2    | 3.49   | End Cap, drilled                                                  | 2011085C0              |        |
| 9        | 2012182C1 | 2    | 0.27   | Roller nut lock flange                                            | SH-14GA                | 2      |
| 10       | 2012184P1 | 2    | 0.008  | 1/4" x 1" Zinc-Plated Steel Slotted Spring Pin, MCM#<br>90692A742 | MCM# 90692A742         |        |
| 11       | 2014183P0 | 3    | 0.13   | Flat roller bearing washer, BOKERS# 422395                        | BOKERS# 422395         | 0.125  |
| 12       | ASM986A04 | 2    | 9.23   | Roller Bearing Unit                                               |                        |        |