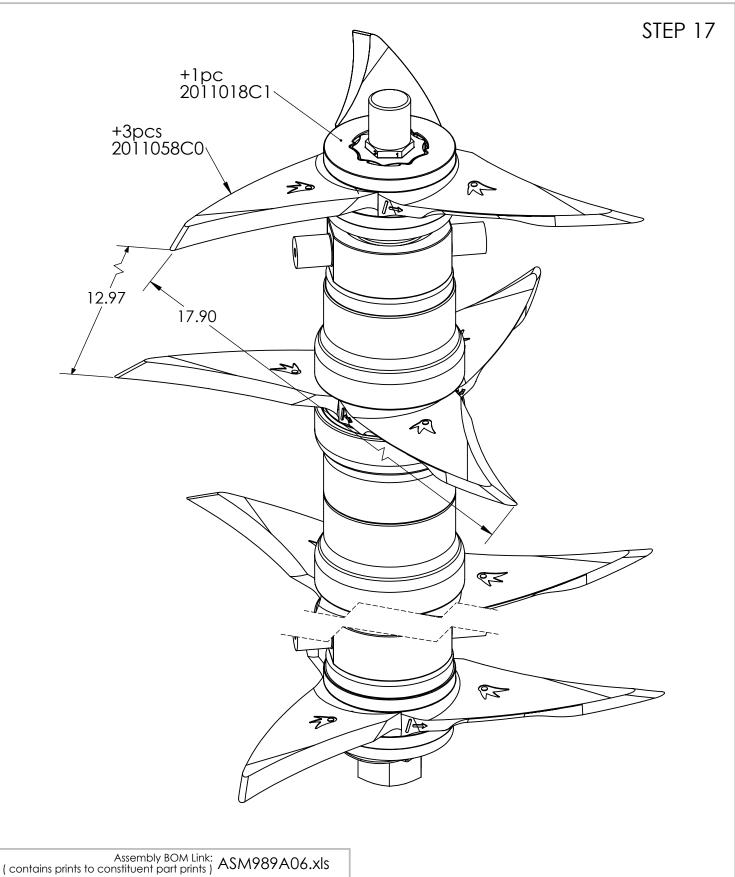

| ( contains prints to cons        | ssembly BOM Link:<br>hituent part prints ) AS | M989A                              | 406.xls                                |                                                                                                                                                                      |                                                                           |
|----------------------------------|-----------------------------------------------|------------------------------------|----------------------------------------|----------------------------------------------------------------------------------------------------------------------------------------------------------------------|---------------------------------------------------------------------------|
| Drawing Name:<br>ASM989A06<br>A: | SM989A06 DATE 3/26/2016                       |                                    |                                        | PART NO. <b>ASM989A06</b>                                                                                                                                            | DESCRIPTION:<br>6star Roller, CW                                          |
| B:                               | EDGES                                         | BREAK SHARP  ERWISE SPECIFIED:     | PROCESSES                              | WEIGHT: 48.23Lbs                                                                                                                                                     |                                                                           |
| C:                               |                                               |                                    | S ARE IN INCHES<br>NISH:<br>SS:<br>16" | Assemble Grease                                                                                                                                                      | Soil Regeneration<br>Unlimited                                            |
| Б:                               |                                               | ANGULAR: 2°  DO NOT  SCALE DRAWING |                                        |                                                                                                                                                                      | PROPRIETARY AND CONFIDENTIAL THE INFORMATION CONTAINED IN THIS DRAWING IS |
| NAME SIGNATURE Daniel R. M.      | 0UEET 17 OF 10                                |                                    |                                        | THE SOLE PROPERTYOF SOIL REGENERATION UNLIMITED. ANY REPRODUCTION IN PART OR AS A WHOLE WITHOUT THE WRITTEN PERMISSION OF SOIL REGENERATION UNLIMITED IS PROHIBITED. |                                                                           |