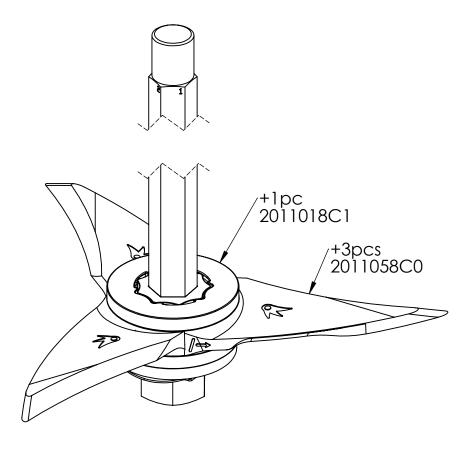

| ITEM NO. | PartNo    | QTY. | Weight | Description                                                       | Material               | Length |
|----------|-----------|------|--------|-------------------------------------------------------------------|------------------------|--------|
| 1        | 2011012C0 | 6    | 2.49   | ROLLER HARTING RING DRIVER                                        | 80-55-06               |        |
| 2        | 2011018C1 | 12   | 2.37   | Harting Ring, Cast                                                | 80-55-06               |        |
| 3        | 2011058C0 | 18   | 4.884  | CW Tine, Tabs Base, hard-faced                                    | 2011014C2              |        |
| 4        | 2011074C1 | 8    | 20.96  | Short Spacer, Cast                                                | 65-45-12               |        |
| 5        | 2011085C0 | 4    | 3.50   | End Cap                                                           | 80-55-06               |        |
| 6        | 2011088C3 | 1    | 42.86  | Arbor Bolt, 6star                                                 | BAR HEX-1.75 4140 ANLD | 57.375 |
| 7        | 2011185P0 | 2    | 1.60   | 1-3/4"-12 Grade 8 Hex Nut                                         | Grade 8 Steel          |        |
| 8        | 2012180C1 | 2    | 3.49   | End Cap, drilled                                                  | 2011085C0              |        |
| 9        | 2012182C1 | 2    | 0.27   | Roller nut lock flange                                            | SH-14GA                | 2      |
| 10       | 2012184P1 | 2    | 0.008  | 1/4" x 1" Zinc-Plated Steel Slotted Spring Pin, MCM#<br>90692A742 | MCM# 90692A742         |        |
| 11       | 2014183P0 | 3    | 0.13   | Flat roller bearing washer, BOKERS# 422395                        | BOKERS# 422395         | 0.125  |
| 12       | ASM986A04 | 2    | 9.23   | Roller Bearing Unit                                               |                        |        |