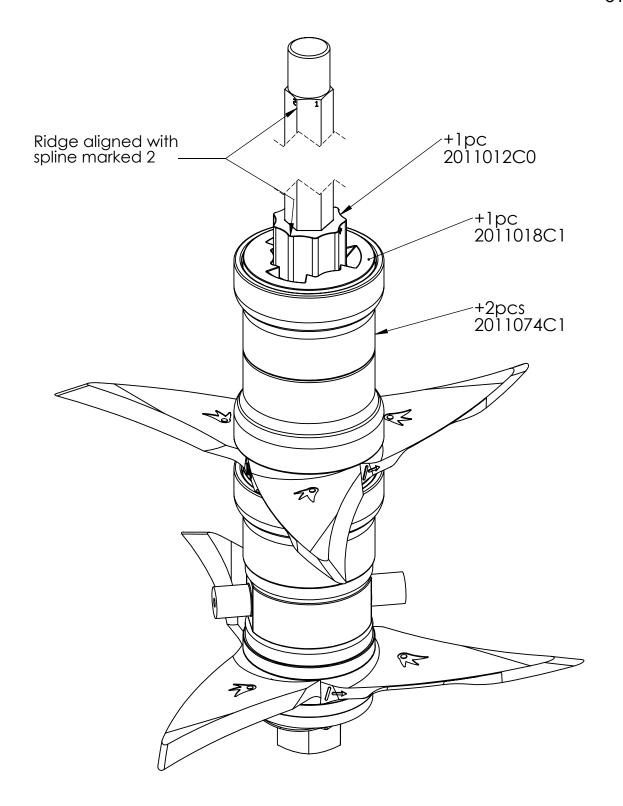

Assembly BOM Link: (contains prints to constituent part prints) ASM989A06.xls DESCRIPTION: 6star Roller, CW Drawing Name: 0 REVISION ASM989A06 ASM989A06 DATE 3/26/2016 A: DEBUR AND BREAK SHARP EDGES **PROCESSES** B: UNLESS OTHERWISE SPECIFIED: DIMENSIONS ARE IN INCHES SURFACE FINISH: TOLERANCES: LINEAR: 1/16" ANGULAR: 2° WEIGHT: 48.23Lbs Assemble C: Soil Regeneration Unlimited Grease D: DO NOT SCALE DRAWING PROPRIETARY AND CONFIDENTIAL E: THE INFORMATION CONTAINED IN THIS DRAWING IS THE SOLE PROPERTYOF SOIL REGENERATION UNLIMITED. ANY REPRODUCTION IN PART OR AS A WHOLE WITHOUT THE WRITTEN PERMISSION OF SOIL REGENERATION UNLIMITED IS PROHIBITED. A4 SCALE:1:2 SIGNATURE NAME SHEET 10 OF 19 Daniel R. M.