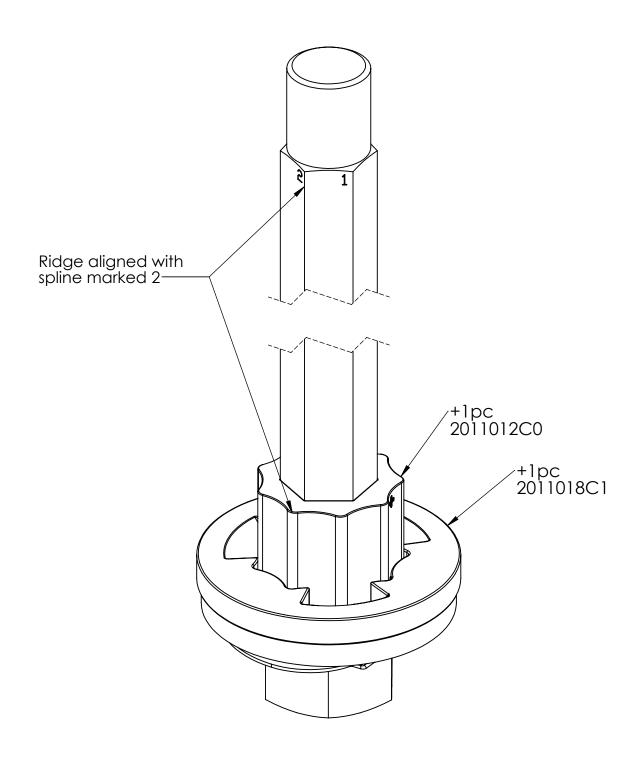

| ( contains               | Assem prints to constituer | bly BOM Link:<br>nt part prints ) AS | M989A                                                                                                      | 406.xls |                                                                                   |                                                                                    |
|--------------------------|----------------------------|--------------------------------------|------------------------------------------------------------------------------------------------------------|---------|-----------------------------------------------------------------------------------|------------------------------------------------------------------------------------|
| Drawing Name: REVISION 0 |                            |                                      |                                                                                                            |         | PART NO.                                                                          | DESCRIPTION:<br>6star Roller, CW                                                   |
| A:                       | M989A06 DATE 3/26/2016     |                                      |                                                                                                            |         | ASM989A06                                                                         |                                                                                    |
| B:                       |                            |                                      | DEBUR AND BREAK SHARP<br>EDGES                                                                             |         | PROCESSES                                                                         |                                                                                    |
| C:                       | C:                         |                                      | UNLESS OTHERWISE SPECIFIED: DIMENSIONS ARE IN INCHES SURFACE FINISH: TOLERANCES: LINEAR: 1/16" ANGULAR: 2° |         | Assemble<br>Grease                                                                | Soil Regeneration Unlimited                                                        |
| D:                       |                            |                                      |                                                                                                            |         |                                                                                   |                                                                                    |
| E:                       |                            | DO NOT<br>SCALE DRAWING              |                                                                                                            |         | PROPRIETARY AND CONFIDENTIAL  THE INFORMATION CONTAINED IN THIS DRAWING IS        |                                                                                    |
|                          |                            | A4 SCALE:1:2                         |                                                                                                            |         | THE SOLE PROPERTYOF SOIL REGENERATION UNLIMITED. ANY REPRODUCTION IN PART OR AS A |                                                                                    |
| NAME<br>Daniel R. M.     | SIGNATURE                  |                                      | SHEET 4 OF 19                                                                                              |         |                                                                                   | WHOLE WITHOUT THE WRITTEN PERMISSION OF SOIL REGENERATION UNLIMITED IS PROHIBITED. |