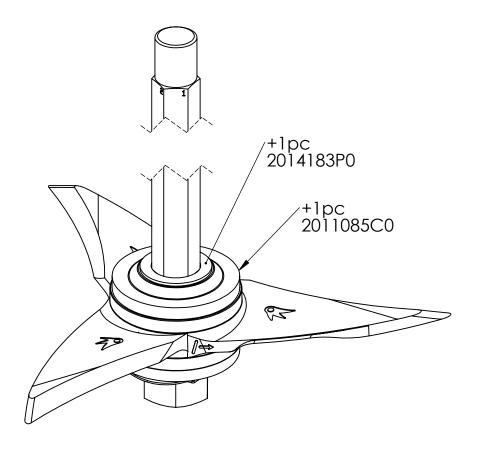

| ITEM NO. | PartNo    | QTY. | Weight | Description                                                       | Material               | Length |
|----------|-----------|------|--------|-------------------------------------------------------------------|------------------------|--------|
| 1        | 2011012C0 | 6    | 2.49   | ROLLER HARTING RING DRIVER                                        | 80-55-06               |        |
| 2        | 2011018C1 | 12   | 2.37   | Harting Ring, Cast                                                | 80-55-06               |        |
| 3        | 2011058C0 | 18   | 4.884  | CW Tine, Tabs Base, hard-faced                                    | 2011014C2              |        |
| 4        | 2011074C1 | 8    | 20.96  | Short Spacer, Cast                                                | 65-45-12               |        |
| 5        | 2011085C0 | 4    | 3.50   | End Cap                                                           | 80-55-06               |        |
| 6        | 2011088C3 | 1    | 42.86  | Arbor Bolt, 6star                                                 | BAR HEX-1.75 4140 ANLD | 57.375 |
| 7        | 2011185P0 | 2    | 1.60   | 1-3/4"-12 Grade 8 Hex Nut                                         | Grade 8 Steel          |        |
| 8        | 2012180C1 | 2    | 3.49   | End Cap, drilled                                                  | 2011085C0              |        |
| 9        | 2012182C1 | 2    | 0.27   | Roller nut lock flange                                            | SH-14GA                | 2      |
| 10       | 2012184P1 | 2    | 0.008  | 1/4" x 1" Zinc-Plated Steel Slotted Spring Pin, MCM#<br>90692A742 | MCM# 90692A742         |        |
| 11       | 2014183P0 | 3    | 0.13   | Flat roller bearing washer, BOKERS# 422395                        | BOKERS# 422395         | 0.125  |
| 12       | ASM986A04 | 2    | 9.23   | Roller Bearing Unit                                               |                        |        |