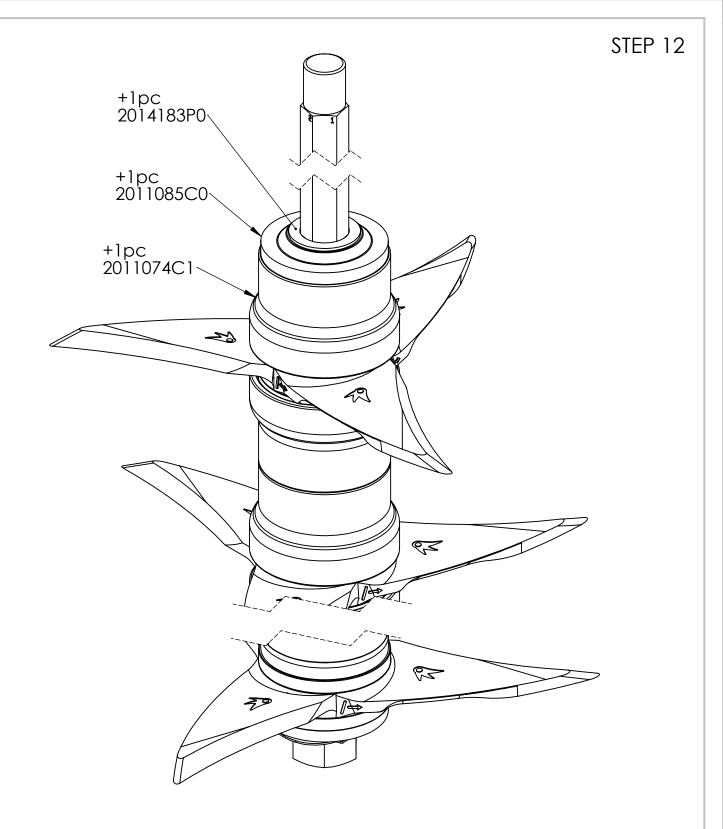

Assembly BOM Link: (contains prints to constituent part prints) ASM989A06.xls Drawing Name: DESCRIPTION: 0 REVISION 6star Roller, CW ASM989A06 ASM989A06 DATE 3/26/2016 A: DEBUR AND BREAK SHARP EDGES **PROCESSES** B: UNLESS OTHERWISE SPECIFIED: DIMENSIONS ARE IN INCHES SURFACE FINISH: TOLERANCES: LINEAR: 1/16" ANGULAR: 2° WEIGHT: 48.23Lbs Assemble C: Soil Regeneration Unlimited Grease D: DO NOT SCALE DRAWING PROPRIETARY AND CONFIDENTIAL E: THE INFORMATION CONTAINED IN THIS DRAWING IS THE SOLE PROPERTYOF SOIL REGENERATION UNLIMITED. ANY REPRODUCTION IN PART OR AS A WHOLE WITHOUT THE WRITTEN PERMISSION OF SOIL REGENERATION UNLIMITED IS PROHIBITED. A4 SCALE:1:2 SIGNATURE NAME SHEET 12 OF 19 Daniel R. M.