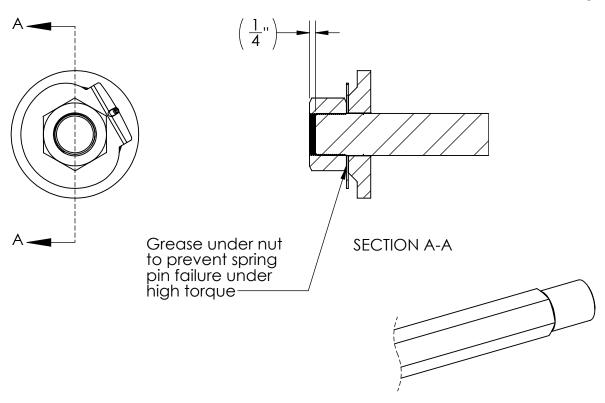

| ( contains prints to con | Assembly BOM Link: AS | M989/                                                                | 406.xls   |                              |                                                                                          |
|--------------------------|-----------------------|----------------------------------------------------------------------|-----------|------------------------------|------------------------------------------------------------------------------------------|
| Drawing Name:            | revision 0            |                                                                      |           | PART NO.                     | DESCRIPTION:<br>6star Roller, CW                                                         |
| ASM989A06                |                       |                                                                      | ASM989A06 | osidi kollei, CW             |                                                                                          |
| A:                       |                       |                                                                      |           | A3/41/07/A00                 |                                                                                          |
| B:                       | DEBUR AND<br>EDGES    | BREAK SHARP                                                          | PROCESSES |                              |                                                                                          |
|                          |                       | UNLESS OTHERWISE SPECIFIED: DIMENSIONS ARE IN INCHES SURFACE FINISH: |           | Assemble                     | WEIGHT: 48.23Lbs                                                                         |
| C:                       |                       |                                                                      |           |                              | Soil Regeneration                                                                        |
| D:                       |                       | LINEAR: 1/16"<br>ANGULAR: 2°<br>DO NOT                               |           | Grease                       | Unlimited                                                                                |
| E:                       |                       |                                                                      |           | PROPRIETARY AND CONFIDENTIAL |                                                                                          |
| <u></u>                  |                       | SCALE DRAWING                                                        |           |                              | THE INFORMATION CONTAINED IN THIS DRAWING IS THE SOLE PROPERTYOF SOIL REGENERATION       |
| NAME SIGNATURE           | NAME SIGNATURE        |                                                                      | SCALE:1:4 |                              | UNLIMITED. ANY REPRODUCTION IN PART OR AS A WHOLE WITHOUT THE WRITTEN PERMISSION OF SOIL |
| Daniel R. M.             |                       | SHEET                                                                | 2 OF 19   |                              | REGENERATION UNLIMITED IS PROHIBITED.                                                    |