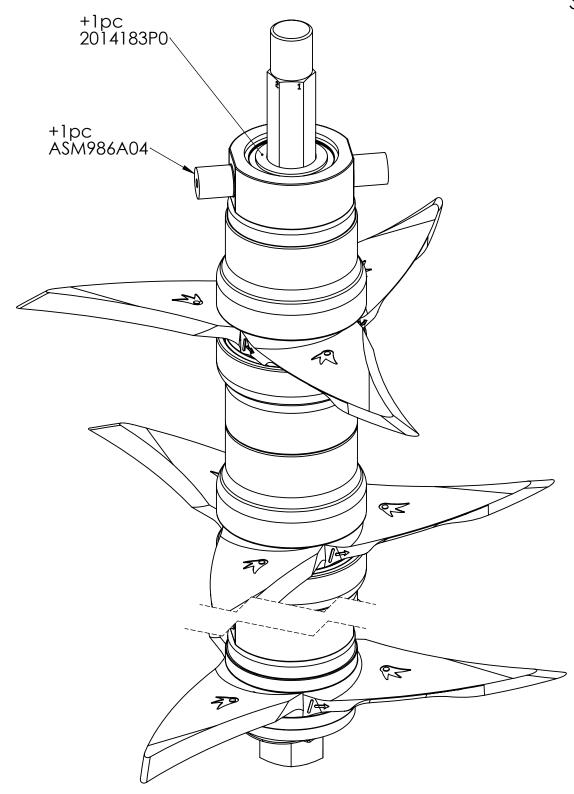

| ITEM NO. | PartNo    | QTY. | Weight | Description                                                       | Material               | Length |
|----------|-----------|------|--------|-------------------------------------------------------------------|------------------------|--------|
| 1        | 2011012C0 | 6    | 2.49   | ROLLER HARTING RING DRIVER                                        | 80-55-06               |        |
| 2        | 2011018C1 | 12   | 2.37   | Harting Ring, Cast                                                | 80-55-06               |        |
| 3        | 2011058C0 | 18   | 4.884  | CW Tine, Tabs Base, hard-faced                                    | 2011014C2              |        |
| 4        | 2011074C1 | 8    | 20.96  | Short Spacer, Cast                                                | 65-45-12               |        |
| 5        | 2011085C0 | 4    | 3.50   | End Cap                                                           | 80-55-06               |        |
| 6        | 2011088C3 | 1    | 42.86  | Arbor Bolt, 6star                                                 | BAR HEX-1.75 4140 ANLD | 57.375 |
| 7        | 2011185P0 | 2    | 1.60   | 1-3/4"-12 Grade 8 Hex Nut                                         | Grade 8 Steel          |        |
| 8        | 2012180C1 | 2    | 3.49   | End Cap, drilled                                                  | 2011085C0              |        |
| 9        | 2012182C1 | 2    | 0.27   | Roller nut lock flange                                            | SH-14GA                | 2      |
| 10       | 2012184P1 | 2    | 0.008  | 1/4" x 1" Zinc-Plated Steel Slotted Spring Pin, MCM#<br>90692A742 | MCM# 90692A742         |        |
| 11       | 2014183P0 | 3    | 0.13   | Flat roller bearing washer, BOKERS# 422395                        | BOKERS# 422395         | 0.125  |
| 12       | ASM986A04 | 2    | 9.23   | Roller Bearing Unit                                               |                        |        |