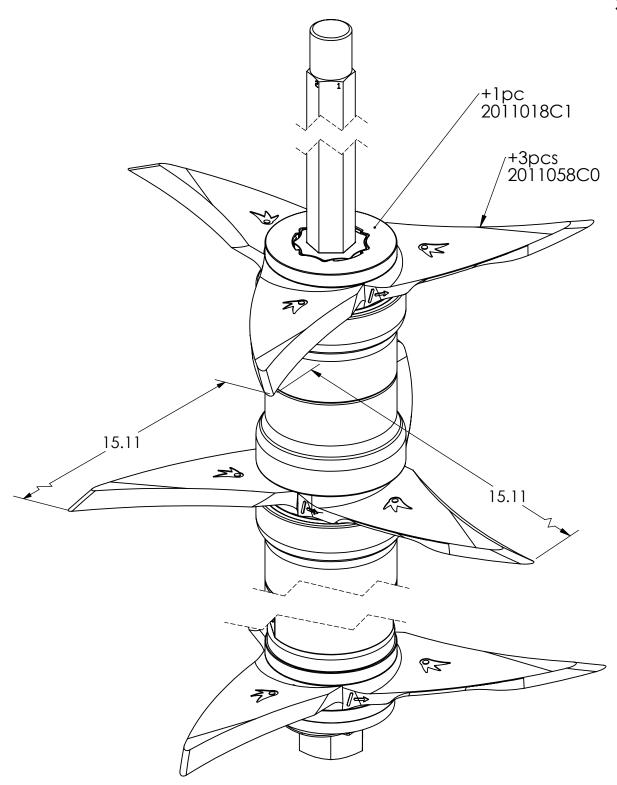

SHEET 14 OF 19

SIGNATURE

NAME

Daniel R. M.

| ( contains prints to cons              | ssembly BOM Link: AS | M989A                              | 406.xls                                |                                                                                                                                                                      |                                                                            |
|----------------------------------------|----------------------|------------------------------------|----------------------------------------|----------------------------------------------------------------------------------------------------------------------------------------------------------------------|----------------------------------------------------------------------------|
| orawing Name: ASM989A06 DATE 3/26/2016 |                      |                                    |                                        | ASM989A06                                                                                                                                                            | DESCRIPTION:<br>6star Roller, CW                                           |
| B:                                     | EDGES                | BREAK SHARP  ERWISE SPECIFIED:     | PROCESSES                              | WEIGHT: 48.23Lbs                                                                                                                                                     |                                                                            |
| C:                                     |                      |                                    | S ARE IN INCHES<br>NISH:<br>ES:<br>16" | Assemble Grease                                                                                                                                                      | Soil Regeneration<br>Unlimited                                             |
| Б:                                     |                      | ANGULAR: 2°  DO NOT  SCALE DRAWING |                                        |                                                                                                                                                                      | PROPRIETARY AND CONFIDENTIAL  THE INFORMATION CONTAINED IN THIS DRAWING IS |
| NAME SIGNATURE Daniel R. M.            | CUEET 15 OF 10       |                                    |                                        | THE SOLE PROPERTYOF SOIL REGENERATION UNLIMITED. ANY REPRODUCTION IN PART OR AS A WHOLE WITHOUT THE WRITTEN PERMISSION OF SOIL REGENERATION UNLIMITED IS PROHIBITED. |                                                                            |