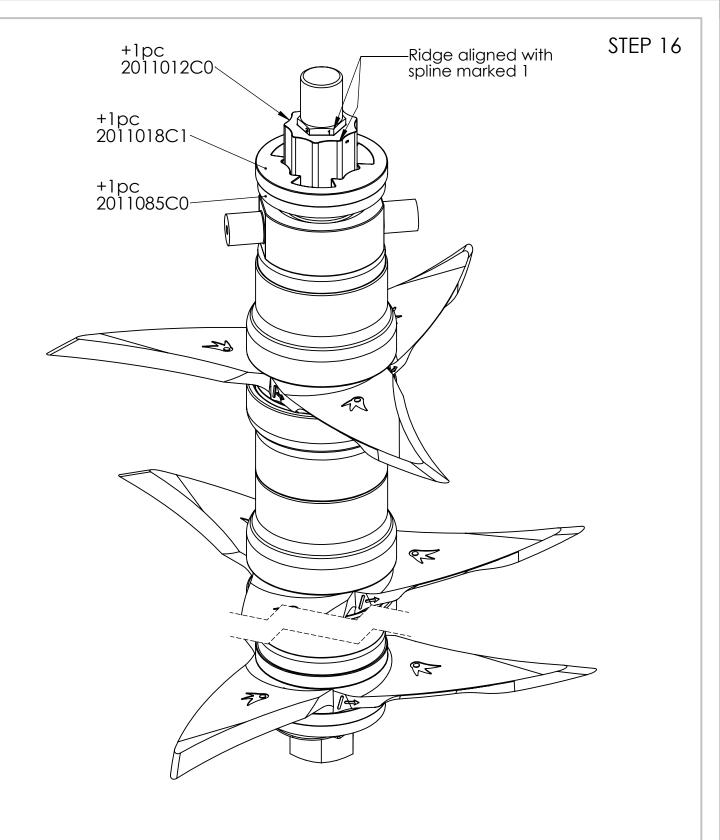

Assembly BOM Link: ASM989A06.xls (contains prints to constituent part prints) Drawing Name: DESCRIPTION: 0 REVISION 6star Roller, CW ASM989A06 ASM989A06 DATE 3/26/2016 A: DEBUR AND BREAK SHARP EDGES **PROCESSES** B: UNLESS OTHERWISE SPECIFIED: DIMENSIONS ARE IN INCHES SURFACE FINISH: TOLERANCES: LINEAR: 1/16" ANGULAR: 2° WEIGHT: 48.23Lbs Assemble C: Soil Regeneration Unlimited Grease D: DO NOT SCALE DRAWING PROPRIETARY AND CONFIDENTIAL E: THE INFORMATION CONTAINED IN THIS DRAWING IS THE SOLE PROPERTYOF SOIL REGENERATION UNLIMITED. ANY REPRODUCTION IN PART OR AS A WHOLE WITHOUT THE WRITTEN PERMISSION OF SOIL REGENERATION UNLIMITED IS PROHIBITED. A4 SCALE:1:2 SIGNATURE NAME SHEET 16 OF 19 Daniel R. M.