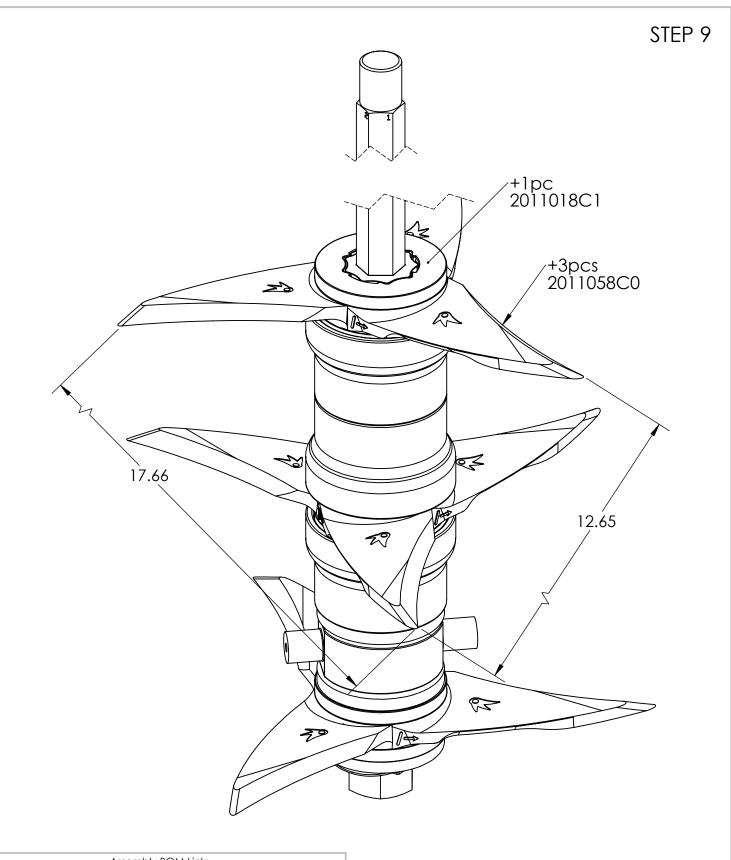

| ( contains           | Assem prints to constituer                        | bly BOM Link:<br>nt part prints ) AS | M989A                                                          | 406.xls                              |           |                                                                                                                                                              |
|----------------------|---------------------------------------------------|--------------------------------------|----------------------------------------------------------------|--------------------------------------|-----------|--------------------------------------------------------------------------------------------------------------------------------------------------------------|
|                      | Drawing Name: REVISION 0 ASM989A06 DATE 3/26/2016 |                                      |                                                                |                                      | PART NO.  | DESCRIPTION:<br>6star Roller, CW                                                                                                                             |
| A:                   |                                                   |                                      |                                                                |                                      | ASM989A06 |                                                                                                                                                              |
| B:                   | В:                                                |                                      |                                                                | BREAK SHARP                          | PROCESSES |                                                                                                                                                              |
| C:                   |                                                   |                                      |                                                                | ERWISE SPECIFIED:<br>S ARE IN INCHES | Assemble  | WEIGHT: 48.23Lbs                                                                                                                                             |
| C.                   |                                                   |                                      | SURFACE FINISH:<br>TOLERANCES:<br>LINEAR: 1/16"<br>ANGULAR: 2° |                                      | Grease    | Soil Regeneration Unlimited                                                                                                                                  |
| D:                   |                                                   |                                      |                                                                |                                      |           | Onlinited                                                                                                                                                    |
| E:                   | F·                                                |                                      |                                                                | OO NOT<br>E DRAWING                  |           | PROPRIETARY AND CONFIDENTIAL  THE INFORMATION CONTAINED IN THIS DRAWING IS THE SOLE PROPERTYOF SOIL REGENERATION UNLIMITED, ANY REPRODUCTION IN PART OR AS A |
|                      |                                                   |                                      | A4 SCALE:1:2                                                   |                                      |           |                                                                                                                                                              |
| NAME<br>Daniel R. M. | SIGNATURE                                         |                                      | SHEET 9 OF 19                                                  |                                      |           | WHOLE WITHOUT THE WRITTEN PERMISSION OF SOIL REGENERATION UNLIMITED IS PROHIBITED.                                                                           |