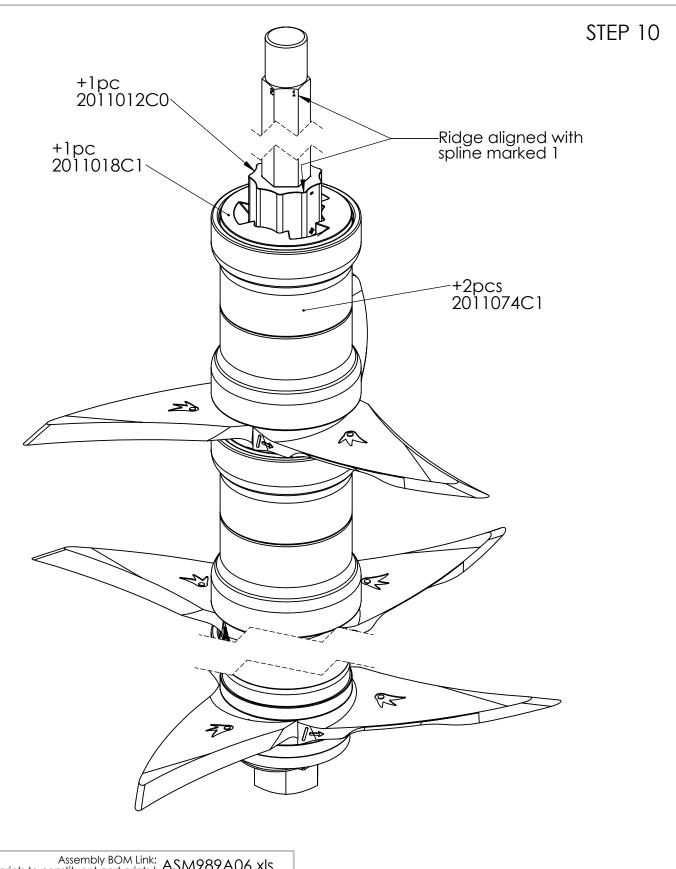

Assembly BOM Link: (contains prints to constituent part prints) ASM989A06.xls DESCRIPTION: 6star Roller, CW Drawing Name: 0 REVISION ASM989A06 ASM989A06 DATE 3/26/2016 A: DEBUR AND BREAK SHARP EDGES **PROCESSES** B: UNLESS OTHERWISE SPECIFIED: DIMENSIONS ARE IN INCHES SURFACE FINISH: TOLERANCES: LINEAR: 1/16" ANGULAR: 2° WEIGHT: 48.23Lbs Assemble C: Soil Regeneration Unlimited Grease D: DO NOT SCALE DRAWING PROPRIETARY AND CONFIDENTIAL E: THE INFORMATION CONTAINED IN THIS DRAWING IS THE SOLE PROPERTYOF SOIL REGENERATION UNLIMITED. ANY REPRODUCTION IN PART OR AS A WHOLE WITHOUT THE WRITTEN PERMISSION OF SOIL REGENERATION UNLIMITED IS PROHIBITED. A4 SCALE:1:2 SIGNATURE NAME SHEET 10 OF 19 Daniel R. M.