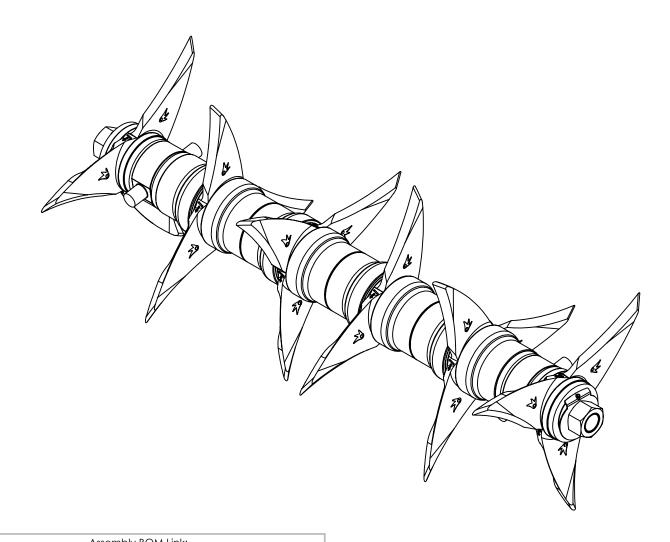

Assembly BOM Link: (contains prints to constituent part prints) ASM989A06.xls Drawing Name: DESCRIPTION: 0 REVISION 6star Roller, CW ASM989A06 ASM989A06 DATE 3/26/2016 A: DEBUR AND BREAK SHARP EDGES **PROCESSES** B: UNLESS OTHERWISE SPECIFIED: DIMENSIONS ARE IN INCHES SURFACE FINISH: TOLERANCES: LINEAR: 1/16" ANGULAR: 2° WEIGHT: 48.23Lbs Assemble C: Soil Regeneration Unlimited Grease D: DO NOT SCALE DRAWING PROPRIETARY AND CONFIDENTIAL E: THE INFORMATION CONTAINED IN THIS DRAWING IS THE SOLE PROPERTYOF SOIL REGENERATION UNLIMITED. ANY REPRODUCTION IN PART OR AS A WHOLE WITHOUT THE WRITTEN PERMISSION OF SOIL REGENERATION UNLIMITED IS PROHIBITED. A4 SCALE:1:8 SIGNATURE NAME SHEET 1 OF 19 Daniel R. M.