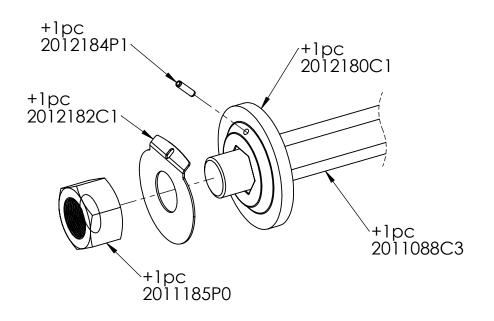

| ( contains                  | Assem prints to constituer              | oly BOM Link:<br>nt part prints ) AS              | M989A                                                                                                                                  | 406.xls |                                                                                                                                                                                                                                                 |                                               |  |
|-----------------------------|-----------------------------------------|---------------------------------------------------|----------------------------------------------------------------------------------------------------------------------------------------|---------|-------------------------------------------------------------------------------------------------------------------------------------------------------------------------------------------------------------------------------------------------|-----------------------------------------------|--|
| _                           | Orawing Name: REVISION 0 DATE 3/26/2016 |                                                   |                                                                                                                                        |         | PART NO. <b>ASM989A06</b>                                                                                                                                                                                                                       | DESCRIPTION:<br>6star Roller, CW              |  |
| B:<br>C:                    |                                         |                                                   | DEBUR AND BREAK SHARP EDGES UNLESS OTHERWISE SPECIFIED: DIMENSIONS ARE IN INCHES SURFACE FINISH: TOLERANCES: LINEAR: 1/16" ANGULAR: 2° |         | PROCESSES Assemble Grease                                                                                                                                                                                                                       | WEIGHT: 48,23Lbs  Soil Regeneration Unlimited |  |
| NAME SIGNATURE Daniel R. M. |                                         | DO NOT SCALE DRAWING  A4 SCALE:1:2  SHEET 3 OF 19 |                                                                                                                                        |         | PROPRIETARY AND CONFIDENTIAL  THE INFORMATION CONTAINED IN THIS DRAWING IS THE SOLE PROPERTYOF SOIL REGENERATION UNLIMITED, ANY REPRODUCTION IN PART OR AS A WHOLE WITHOUT THE WRITTEN PERMISSION OF SOIL REGENERATION UNLIMITED IS PROHIBITED. |                                               |  |