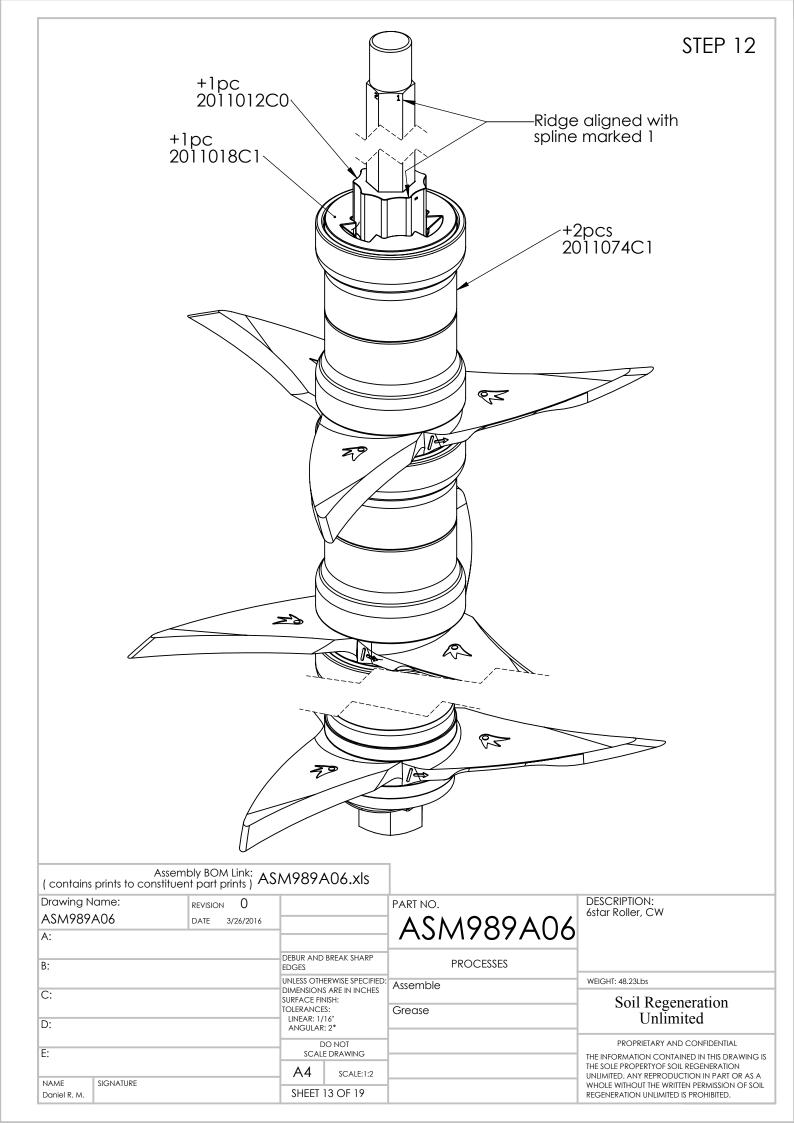

Assembly BOM Link: ASM989A06.xls (contains prints to constituent part prints) Drawing Name: DESCRIPTION: 0 REVISION 6star Roller, CW ASM989A06 ASM989A06 DATE 3/26/2016 A: DEBUR AND BREAK SHARP EDGES **PROCESSES** B: UNLESS OTHERWISE SPECIFIED: DIMENSIONS ARE IN INCHES SURFACE FINISH: TOLERANCES: LINEAR: 1/16" ANGULAR: 2° WEIGHT: 48.23Lbs Assemble C: Soil Regeneration Unlimited Grease D: DO NOT SCALE DRAWING PROPRIETARY AND CONFIDENTIAL E: THE INFORMATION CONTAINED IN THIS DRAWING IS THE SOLE PROPERTYOF SOIL REGENERATION UNLIMITED. ANY REPRODUCTION IN PART OR AS A WHOLE WITHOUT THE WRITTEN PERMISSION OF SOIL REGENERATION UNLIMITED IS PROHIBITED. A4 SCALE:1:2 SIGNATURE NAME SHEET 16 OF 19 Daniel R. M.