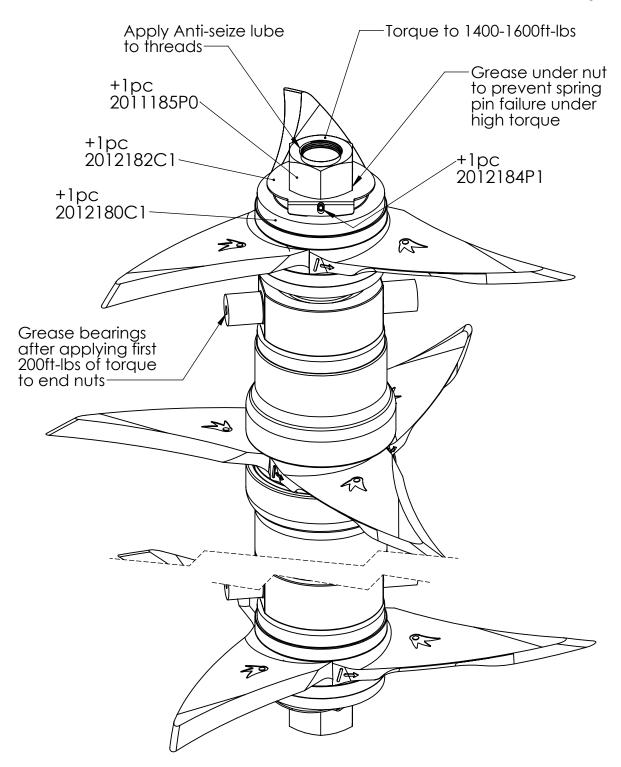

| ITEM NO. | PartNo    | QTY. | Weight | Description                                                       | Material               | Length |
|----------|-----------|------|--------|-------------------------------------------------------------------|------------------------|--------|
| 1        | 2011012C0 | 6    | 2.49   | ROLLER HARTING RING DRIVER                                        | 80-55-06               |        |
| 2        | 2011018C1 | 12   | 2.37   | Harting Ring, Cast                                                | 80-55-06               |        |
| 3        | 2011058C0 | 18   | 4.884  | CW Tine, Tabs Base, hard-faced                                    | 2011014C2              |        |
| 4        | 2011074C1 | 8    | 20.96  | Short Spacer, Cast                                                | 65-45-12               |        |
| 5        | 2011085C0 | 4    | 3.50   | End Cap                                                           | 80-55-06               |        |
| 6        | 2011088C3 | 1    | 42.86  | Arbor Bolt, 6star                                                 | BAR HEX-1.75 4140 ANLD | 57.375 |
| 7        | 2011185P0 | 2    | 1.60   | 1-3/4"-12 Grade 8 Hex Nut                                         | Grade 8 Steel          |        |
| 8        | 2012180C1 | 2    | 3.49   | End Cap, drilled                                                  | 2011085C0              |        |
| 9        | 2012182C1 | 2    | 0.27   | Roller nut lock flange                                            | SH-14GA                | 2      |
| 10       | 2012184P1 | 2    | 0.008  | 1/4" x 1" Zinc-Plated Steel Slotted Spring Pin, MCM#<br>90692A742 | MCM# 90692A742         |        |
| 11       | 2014183P0 | 3    | 0.13   | Flat roller bearing washer, BOKERS# 422395                        | BOKERS# 422395         | 0.125  |
| 12       | ASM986A04 | 2    | 9.23   | Roller Bearing Unit                                               |                        |        |