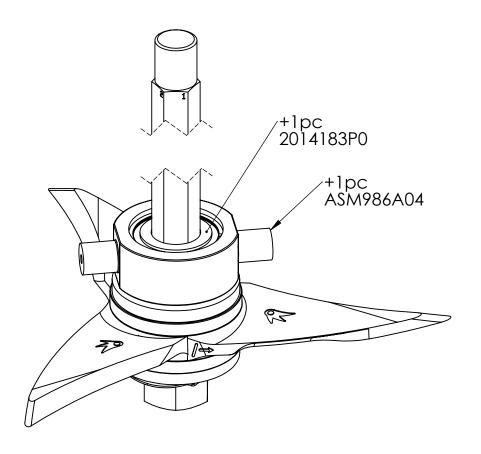

| ITEM NO. | PartNo    | QTY. | Weight | Description                                                       | Material               | Length |
|----------|-----------|------|--------|-------------------------------------------------------------------|------------------------|--------|
| 1        | 2011012C0 | 6    | 2.49   | ROLLER HARTING RING DRIVER                                        | 80-55-06               |        |
| 2        | 2011018C1 | 12   | 2.37   | Harting Ring, Cast                                                | 80-55-06               |        |
| 3        | 2011058C0 | 18   | 4.884  | CW Tine, Tabs Base, hard-faced                                    | 2011014C2              |        |
| 4        | 2011074C1 | 8    | 20.96  | Short Spacer, Cast                                                | 65-45-12               |        |
| 5        | 2011085C0 | 4    | 3.50   | End Cap                                                           | 80-55-06               |        |
| 6        | 2011088C3 | 1    | 42.86  | Arbor Bolt, 6star                                                 | BAR HEX-1.75 4140 ANLD | 57.375 |
| 7        | 2011185P0 | 2    | 1.60   | 1-3/4"-12 Grade 8 Hex Nut                                         | Grade 8 Steel          |        |
| 8        | 2012180C1 | 2    | 3.49   | End Cap, drilled                                                  | 2011085C0              |        |
| 9        | 2012182C1 | 2    | 0.27   | Roller nut lock flange                                            | SH-14GA                | 2      |
| 10       | 2012184P1 | 2    | 0.008  | 1/4" x 1" Zinc-Plated Steel Slotted Spring Pin, MCM#<br>90692A742 | MCM# 90692A742         |        |
| 11       | 2014183P0 | 3    | 0.13   | Flat roller bearing washer, BOKERS# 422395                        | BOKERS# 422395         | 0.125  |
| 12       | ASM986A04 | 2    | 9.23   | Roller Bearing Unit                                               |                        |        |