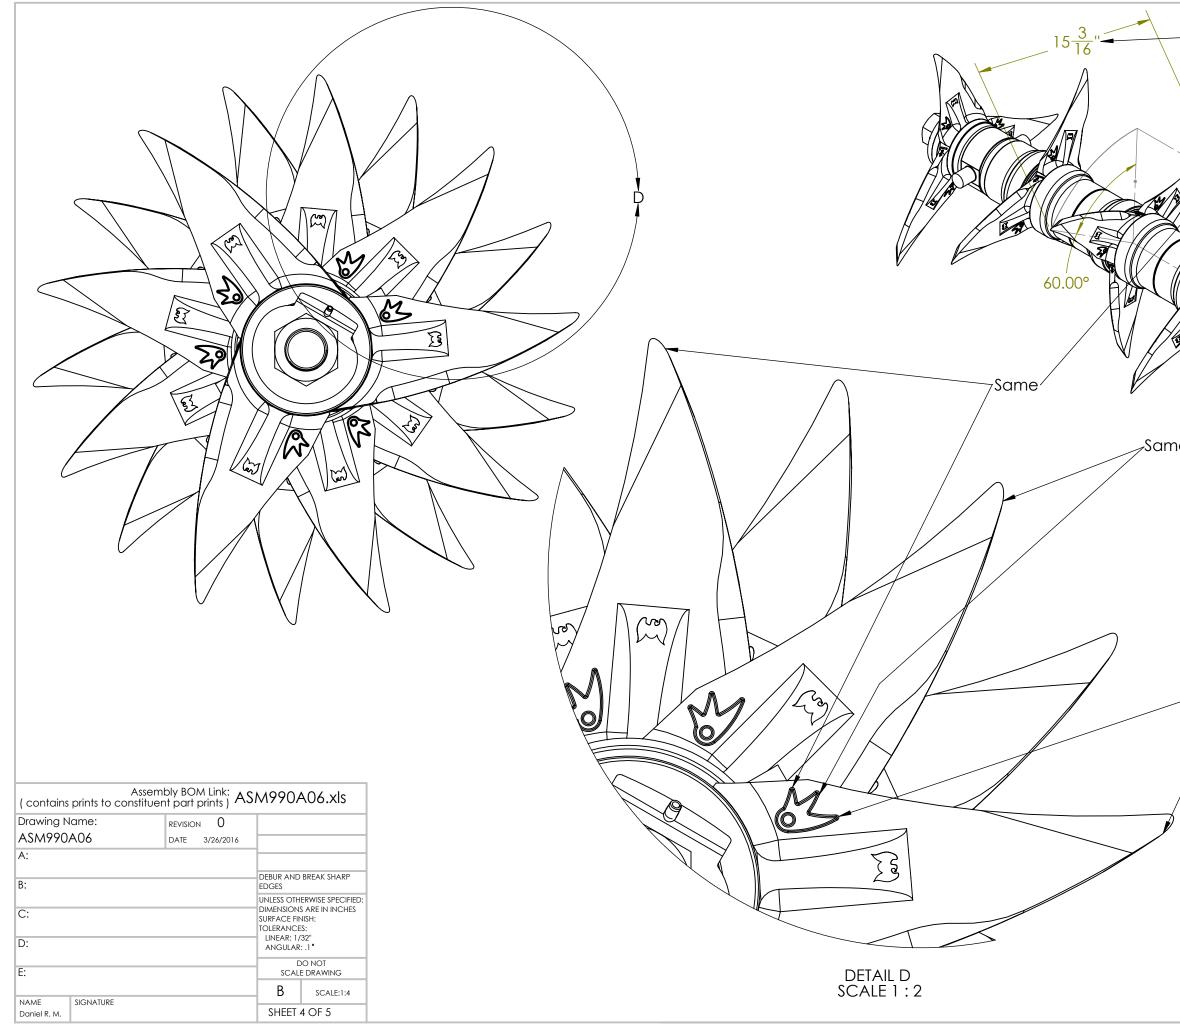

|                                    | -Distances from<br>tip to tip on new<br>tines<br>40.00° 125"<br>40.00° 125"<br>Same                                                                                                                                                                           |
|------------------------------------|---------------------------------------------------------------------------------------------------------------------------------------------------------------------------------------------------------------------------------------------------------------|
|                                    |                                                                                                                                                                                                                                                               |
| PART NO.<br>ASM990A06<br>PROCESSES | DESCRIPTION:<br>6star roller, CCW                                                                                                                                                                                                                             |
| Assemble                           | WEIGHT: 385.49Lbs                                                                                                                                                                                                                                             |
| Grease                             | Soil Regeneration<br>Unlimited                                                                                                                                                                                                                                |
|                                    | PROPRIETARY AND CONFIDENTIAL<br>THE INFORMATION CONTAINED IN THIS DRAWING IS<br>THE SOLE PROPERTYOF SOIL REGENERATION<br>UNLIMITED. ANY REPRODUCTION IN PART OR AS A<br>WHOLE WITHOUT THE WRITTEN PERMISSION OF SOIL<br>REGENERATION UNLIMITED IS PROHIBITED. |