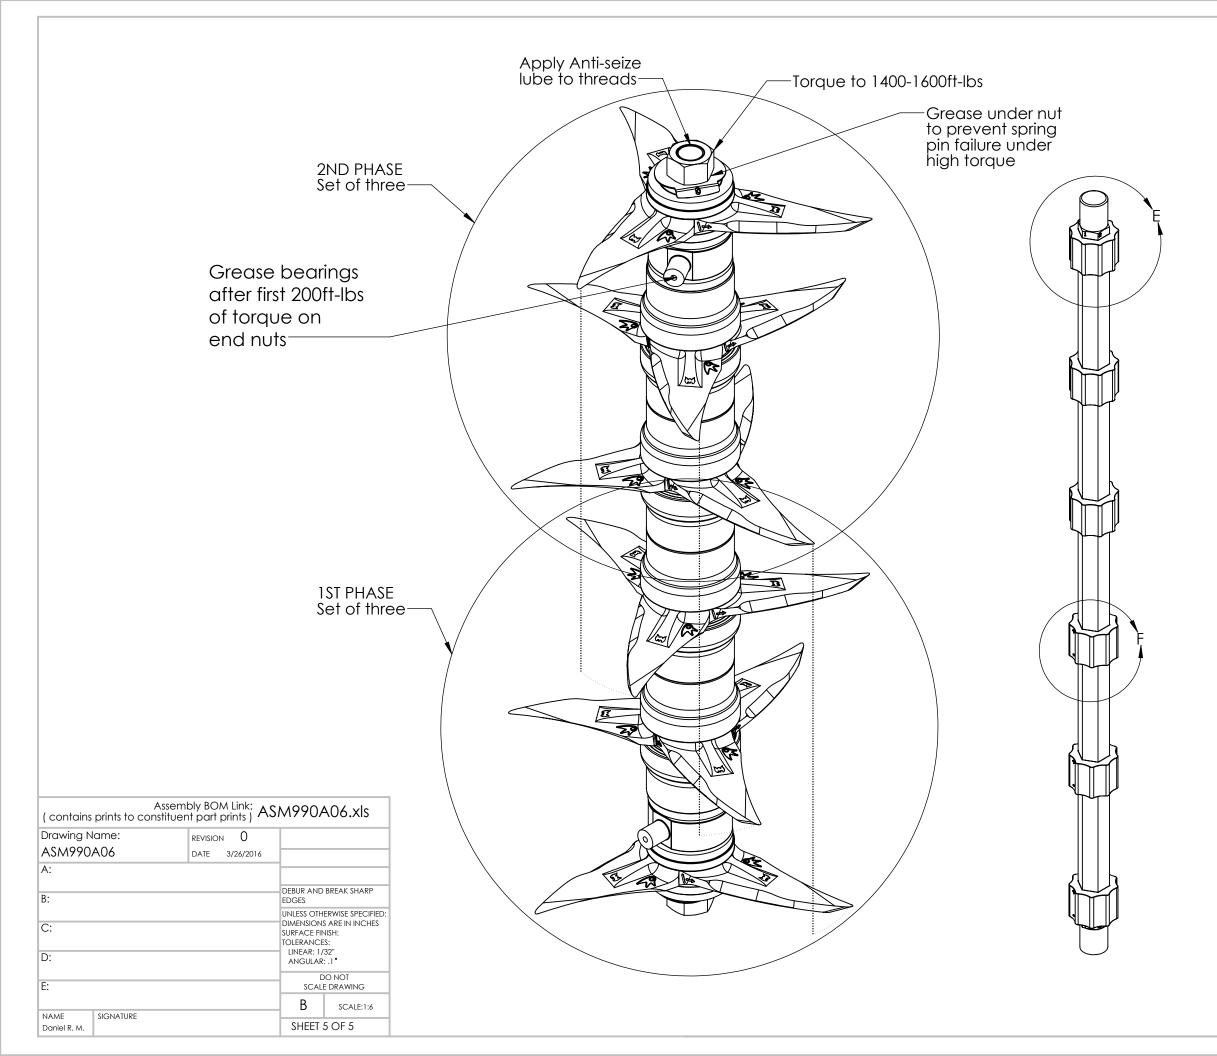

| PART NO.<br>ASM990A00<br>PROCESSES |                                                                                                                                                                                                                                                               |
|------------------------------------|---------------------------------------------------------------------------------------------------------------------------------------------------------------------------------------------------------------------------------------------------------------|
| Assemble<br>Grease                 | Soil Regeneration<br>Unlimited                                                                                                                                                                                                                                |
|                                    | PROPRIETARY AND CONFIDENTIAL<br>THE INFORMATION CONTAINED IN THIS DRAWING IS<br>THE SOLE PROPERTYOF SOIL REGENERATION<br>UNLIMITED. ANY REPRODUCTION IN PART OR AS A<br>WHOLE WITHOUT THE WRITTEN PERMISSION OF SOIL<br>REGENERATION UNLIMITED IS PROHIBITED. |