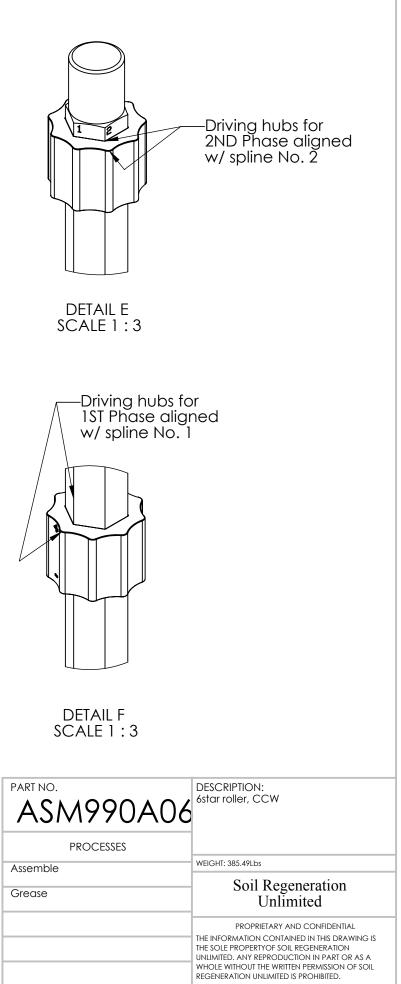

|                                    | -Distances from<br>tip to tip on new<br>tines<br>40.00° 125"<br>40.00° 125"<br>Same                                                                                                                                                                           |
|------------------------------------|---------------------------------------------------------------------------------------------------------------------------------------------------------------------------------------------------------------------------------------------------------------|
|                                    |                                                                                                                                                                                                                                                               |
| PART NO.<br>ASM990A06<br>PROCESSES | DESCRIPTION:<br>6star roller, CCW                                                                                                                                                                                                                             |
| Assemble                           | WEIGHT: 385.49Lbs                                                                                                                                                                                                                                             |
| Grease                             | Soil Regeneration<br>Unlimited                                                                                                                                                                                                                                |
|                                    | PROPRIETARY AND CONFIDENTIAL<br>THE INFORMATION CONTAINED IN THIS DRAWING IS<br>THE SOLE PROPERTYOF SOIL REGENERATION<br>UNLIMITED. ANY REPRODUCTION IN PART OR AS A<br>WHOLE WITHOUT THE WRITTEN PERMISSION OF SOIL<br>REGENERATION UNLIMITED IS PROHIBITED. |