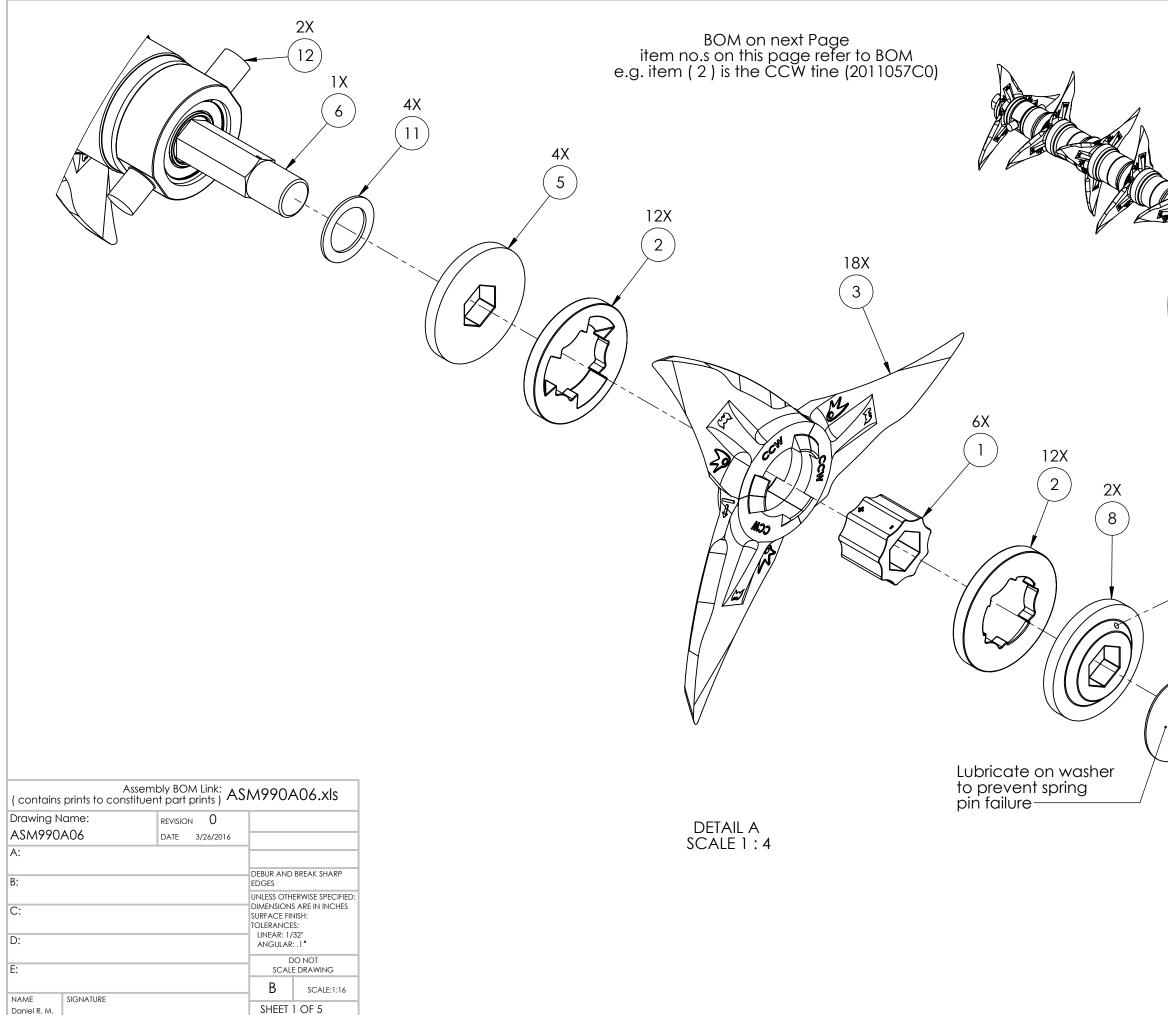

Daniel R. M.

| 2X<br>10<br>2X<br>9<br>9           |                                                                                                                                                                                                                                                               |
|------------------------------------|---------------------------------------------------------------------------------------------------------------------------------------------------------------------------------------------------------------------------------------------------------------|
| 2X<br>7                            | -Apply Anti-seize<br>lube to threads                                                                                                                                                                                                                          |
| PART NO.<br>ASM990A06<br>PROCESSES | DESCRIPTION:<br>6star roller, CCW                                                                                                                                                                                                                             |
| Assemble                           | WEIGHT: 385.49Lbs                                                                                                                                                                                                                                             |
| Grease                             | Soil Regeneration<br>Unlimited                                                                                                                                                                                                                                |
|                                    | PROPRIETARY AND CONFIDENTIAL<br>THE INFORMATION CONTAINED IN THIS DRAWING IS<br>THE SOLE PROPERTYOF SOIL REGENERATION<br>UNLIMITED. ANY REPRODUCTION IN PART OR AS A<br>WHOLE WITHOUT THE WRITTEN PERMISSION OF SOIL<br>REGENERATION UNLIMITED IS PROHIBITED. |

| ITEM<br>NO. | PartNo    | QTY. | Weight | Description                                                       | Material               |
|-------------|-----------|------|--------|-------------------------------------------------------------------|------------------------|
| 1           | 2011012C0 | 6    | 2.49   | ROLLER HARTING RING DRIVER                                        | 80-55-06               |
| 2           | 2011018C1 | 12   | 2.37   | Harting Ring, Cast                                                | 80-55-06               |
| 3           | 2011057C0 | 18   | 4.883  | CCW Tine, Tabs Base, hard-faced                                   | 2011013C2              |
| 4           | 2011074C1 | 8    | 20.96  | Short Spacer, Cast                                                | 65-45-12               |
| 5           | 2011085C0 | 4    | 3.50   | End Cap                                                           | 80-55-06               |
| 6           | 2011088C3 | 1    | 42.86  | Arbor Bolt, 6star                                                 | BAR HEX-1.75 4140 ANLD |
| 7           | 2011185P0 | 2    | 1.60   | 1-3/4"-12 Grade 8 Hex Nut                                         | Grade 8 Steel          |
| 8           | 2012180C1 | 2    | 3.49   | End Cap, drilled                                                  | 2011085C0              |
| 9           | 2012182C1 | 2    | 0.27   | Roller nut lock flange                                            | SH-14GA                |
| 10          | 2012184P1 | 2    | 0.008  | 1/4" x 1" Zinc-Plated Steel Slotted Spring Pin, MCM#<br>90692A742 | MCM# 90692A742         |
| 11          | 2014183P0 | 4    | 0.13   | Flat roller bearing washer, BOKERS# 422395                        | BOKERS# 422395         |
| 12          | ASM986A04 | 2    | 9.23   | Roller Bearing Unit                                               |                        |