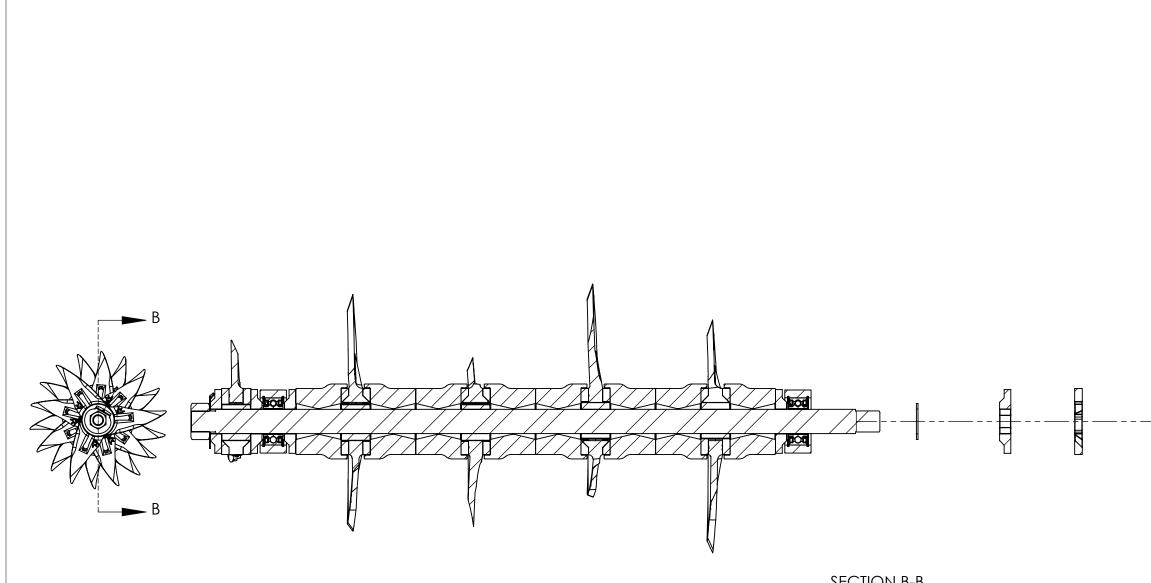

SECTION B-B SCALE 1 : 8

| ( contains           | prints to consti | sembly BOM Link:<br>tuent part prints ) | ASM990                                                                                                     | A06.xls       |
|----------------------|------------------|-----------------------------------------|------------------------------------------------------------------------------------------------------------|---------------|
| Drawing N            | lame:            | revision 0                              |                                                                                                            |               |
| ASM990               | A06              | DATE 3/26/20                            | 16                                                                                                         |               |
| A:                   |                  |                                         |                                                                                                            |               |
| B:                   |                  |                                         | DEBUR ANI<br>EDGES                                                                                         | ) BREAK SHARP |
| C:                   |                  | DIMENSION<br>SURFACE F<br>TOLERANC      | UNLESS OTHERWISE SPECIFIED:<br>DIMENSIONS ARE IN INCHES<br>SURFACE FINISH:<br>TOLERANCES:<br>LINEAR: 1/32" |               |
| D:                   |                  |                                         | ANGULA                                                                                                     |               |
| E:                   |                  |                                         |                                                                                                            | LE DRAWING    |
|                      |                  |                                         | В                                                                                                          | SCALE:1:16    |
| NAME<br>Daniel R. M. | SIGNATURE        |                                         | SHEET                                                                                                      | 3 OF 5        |